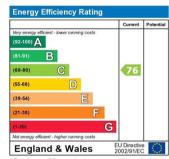

The energy efficiency rating is a measure of the overall efficiency of a home. The higher the rating the more energy efficient the home is and the lower the fuel bills will be.