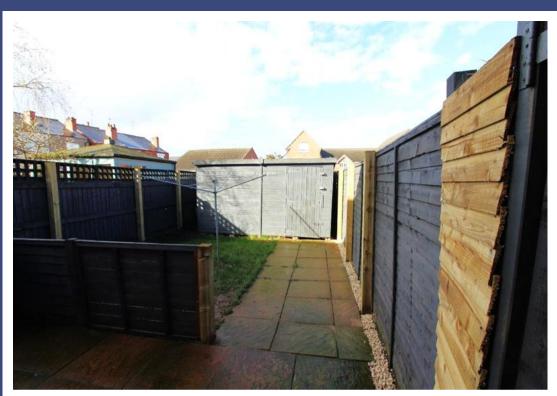

The ensuite bathroom offers a touch of luxury, providing a private space to unwind.

Externally, the property includes a tandem driveway, ensuring parking is never an issue for residents and visitors alike. There is also a private enclosed rear garden with lawned and patio areas.