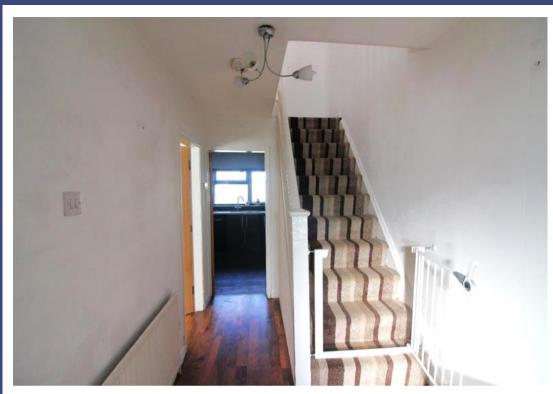

As you enter the property the spacious entrance hallway has stairs leading to the first floor accommodation and gives access to the lounge with bay fronted window allowing plenty of natural light and a beautifully equipped kitchen/ diner which boasts a modern and contemporary fitted wall and base units. Following from the kitchen you will find a downstairs WC.