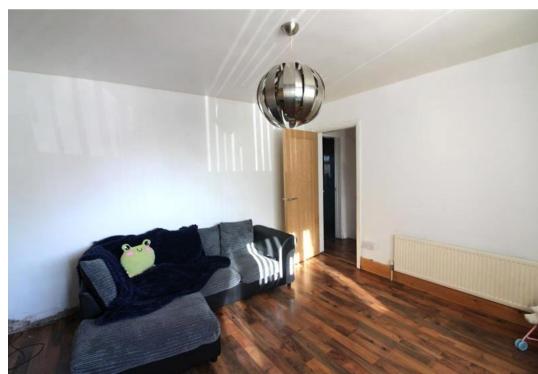

As you enter the property the spacious entrance hallway has stairs leading to the first floor accommodation and gives access to the lounge with bay fronted window allowing plenty of natural light and a beautifully equipped kitchen/ diner which boasts a modern and contemporary fitted wall and base units. Following from the kitchen you will find a downstairs WC.