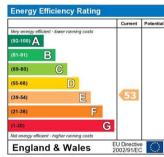

Garden details: Enclosed Garden, Rear Garden

The energy efficiency rating is a measure of the overall efficiency of a home. The higher the rating the more energy efficient the home is and the lower the fuel bills will be.