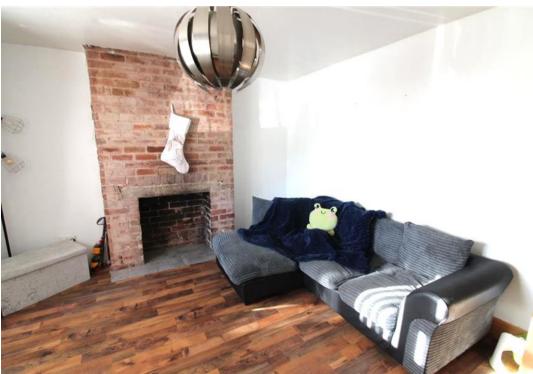

As you enter the property the spacious entrance hallway has stairs leading to the first floor accommodation and gives access to the lounge with bay fronted window allowing plenty of natural light and a beautifully equipped kitchen/ diner which boasts a modern and contemporary fitted wall and base units. Following from the kitchen you will find a downstairs WC.