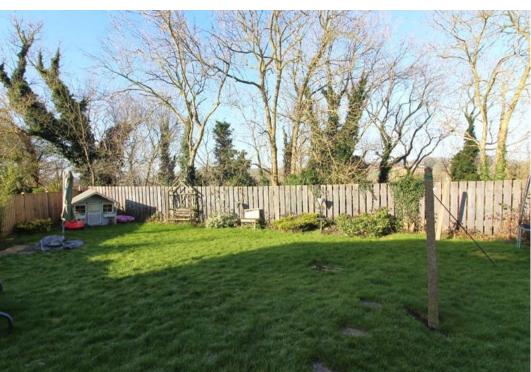

Externally the gated driveway provides ample off street parking. To the rear is a lovely larger than average enclosed garden featuring a patio area with the rest being mainly laid to lawn and a woodland backdrop.

Garden details: Enclosed Garden, Rear Garden

The energy efficiency rating is a measure of the overall efficiency of a home. The higher the rating the more energy efficient the home is and the lower the fuel bills will be.