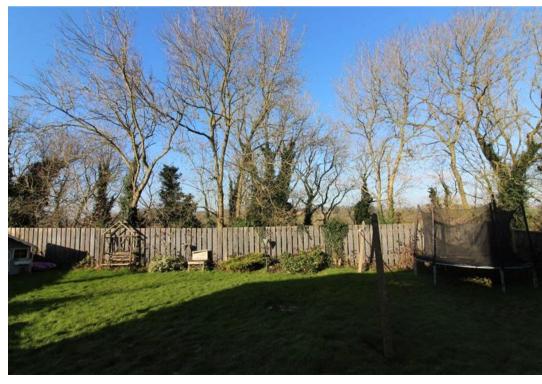

Externally the gated driveway provides ample off street parking. To the rear is a lovely larger than average enclosed garden featuring a patio area with the rest being mainly laid to lawn and a woodland backdrop.

Garden details: Enclosed Garden, Rear Garden

The energy efficiency rating is a measure of the overall efficiency of a home. The higher the rating the more energy efficient the home is and the lower the fuel bills will be.