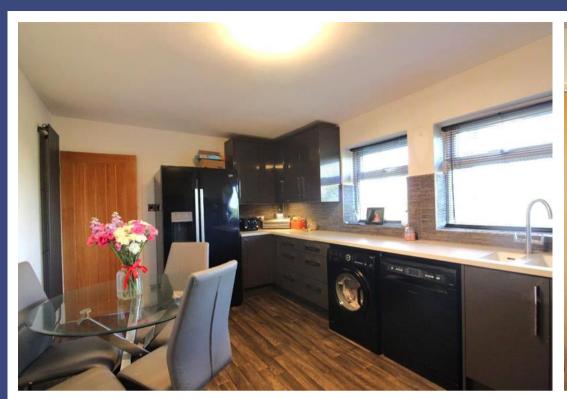

As you enter the property the spacious entrance hallway has stairs leading to the first floor accommodation and gives access to the lounge with bay fronted window allowing plenty of natural light and a beautifully equipped kitchen/ diner which boasts a modern and contemporary fitted wall and base units. Following from the kitchen you will find a downstairs WC.