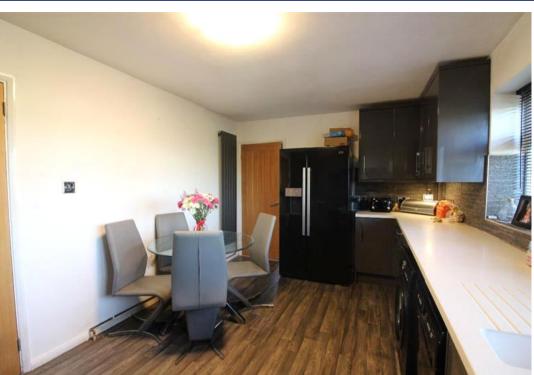

As you enter the property the spacious entrance hallway has stairs leading to the first floor accommodation and gives access to the lounge with bay fronted window allowing plenty of natural light and a beautifully equipped kitchen/ diner which boasts a modern and contemporary fitted wall and base units. Following from the kitchen you will find a downstairs WC.