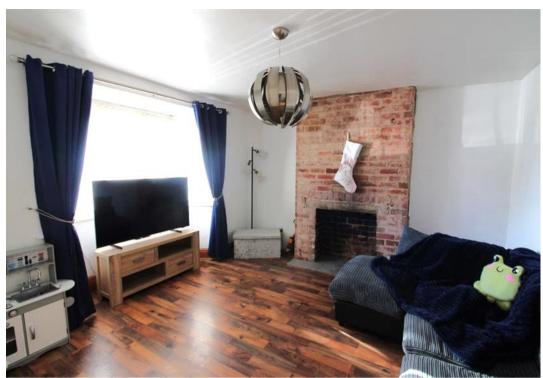

As you enter the property the spacious entrance hallway has stairs leading to the first floor accommodation and gives access to the lounge with bay fronted window allowing plenty of natural light and a beautifully equipped kitchen/ diner which boasts a modern and contemporary fitted wall and base units. Following from the kitchen you will find a downstairs WC.