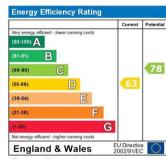

Parking options: Driveway, Off Street

Garden details: Rear Garden

The energy efficiency rating is a measure of the overall efficiency of a home. The higher the rating the more energy efficient the home is and the lower the fuel bills will be.