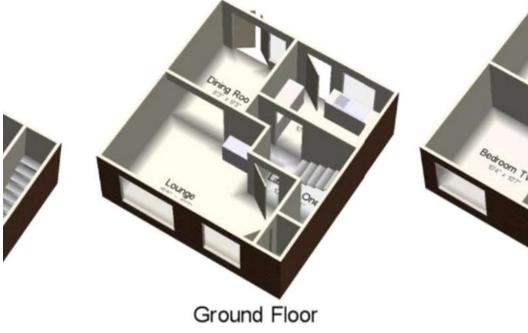

The property benefits from a versatile layout comprising of;

Entrance hall, double bedroom/ study, a spacious living room and dining room, modern kitchen and bathroom.

The property can be unfurnished or furnished.