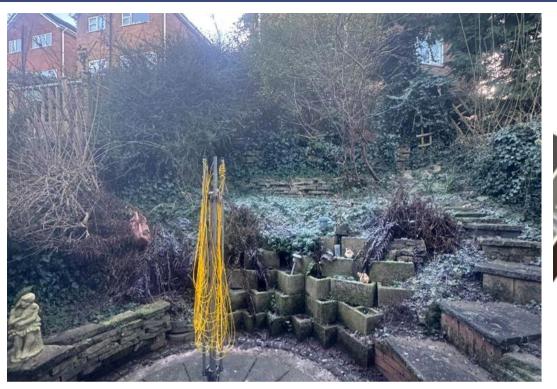

To the front of the property is a driveway providing off street parking and to the rear outdoor space complete with patio area.

Situated in Gedling close to local amenities and with views of Gedling country Park.