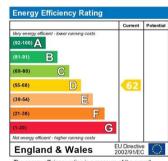

Utility bills are included within the monthly rental figure, this includes gas, electric, water, broadband and council tax.

Early viewing is highly recommended.

The energy efficiency rating is a measure of the overall efficiency of a home. The higher the rating the more energy efficient the home is and the lower the fuel bills will be.