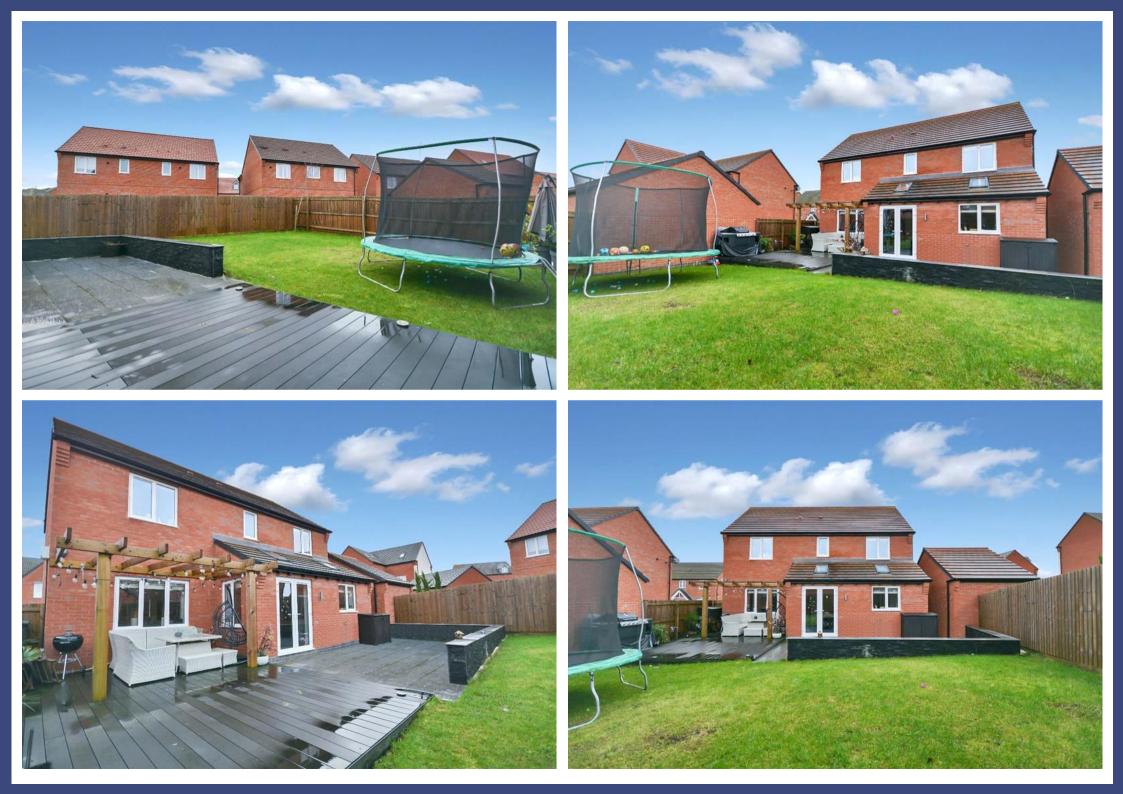

The rear of the house features an enclosed garden with a patio seating area adjacent to a composite decking area, a well-kept lawn. This outdoor space is perfect for entertaining, relaxing, and enjoying the outdoors.