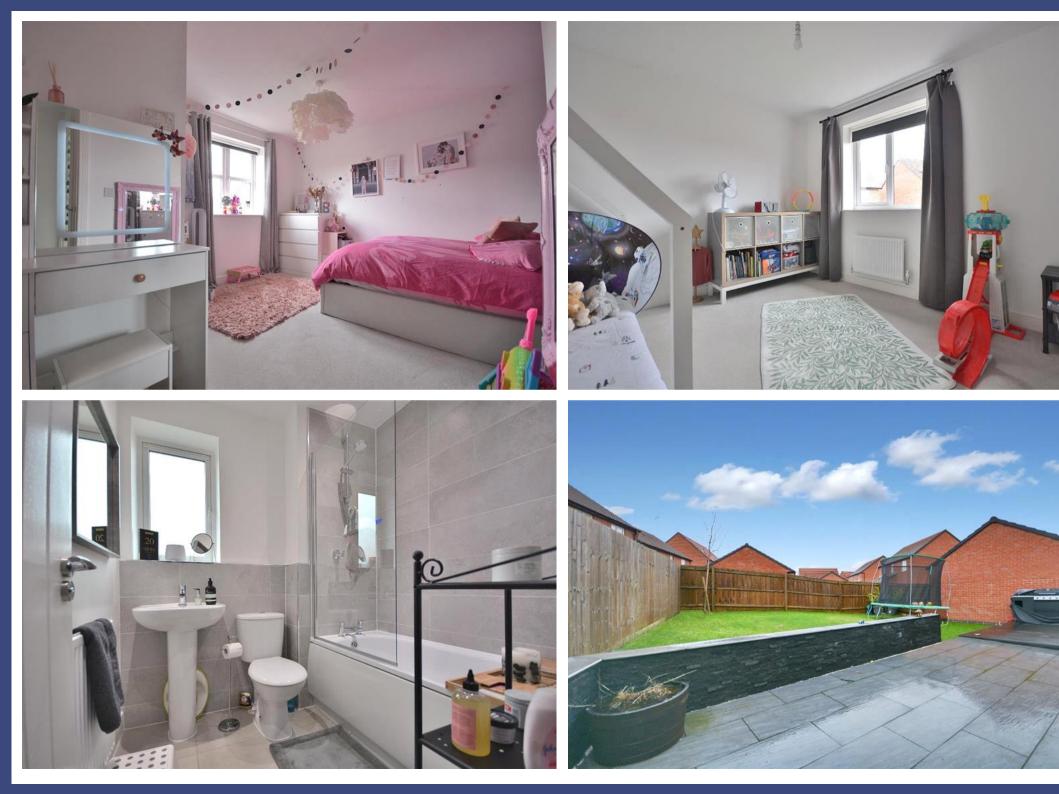

The heart of the home is the modern kitchen diner, filled with natural light from the Velux windows and large double French doors that open out to the rear garden, creating a bright and airy atmosphere. Completing the ground floor is a separate utility room and a convenient W/C.

The upper level features three generous double bedrooms and a comfortable single bedroom. The master bedroom boasts fitted wardrobes and an en-suite bathroom. The stylish family bathroom serves the rest of the residents, offering modern fixtures and fittings.

The rear of the house features an enclosed garden with a patio seating area adjacent to a composite decking area, a well-kept lawn. This outdoor space is perfect for entertaining, relaxing, and enjoying the outdoors.