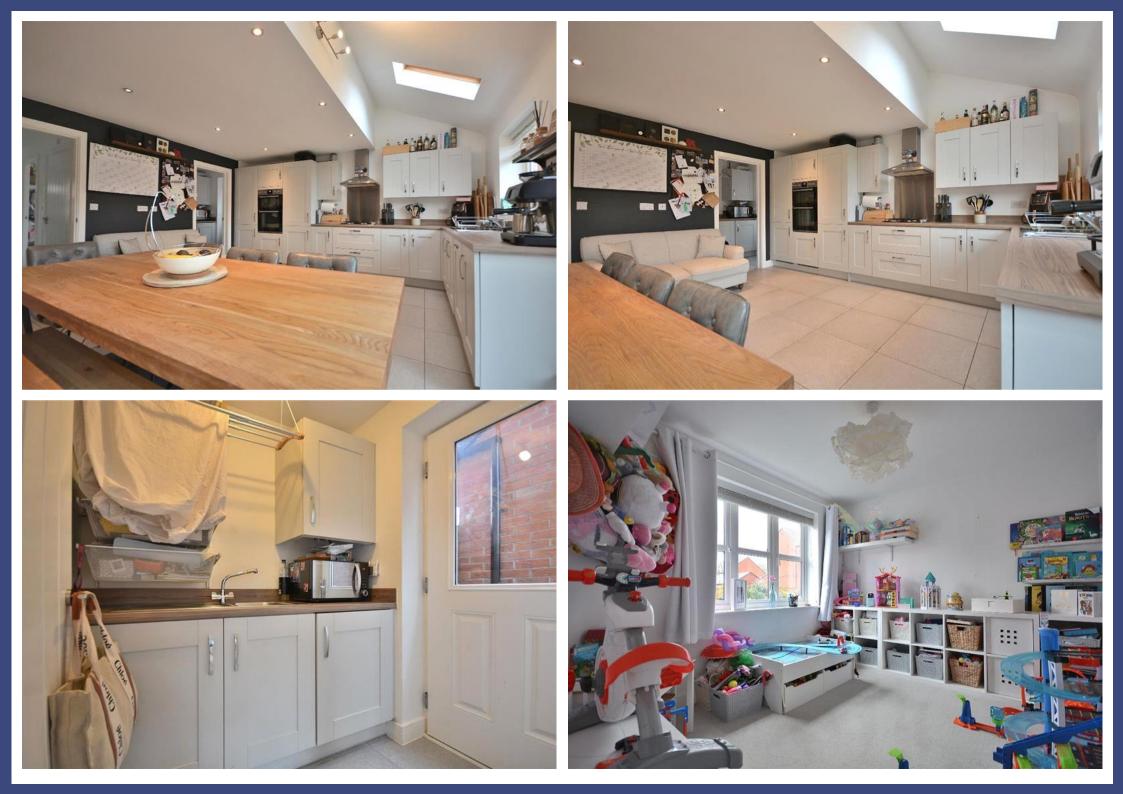

The heart of the home is the modern kitchen diner, filled with natural light from the Velux windows and large double French doors that open out to the rear garden, creating a bright and airy atmosphere. Completing the ground floor is a separate utility room and a convenient W/C.