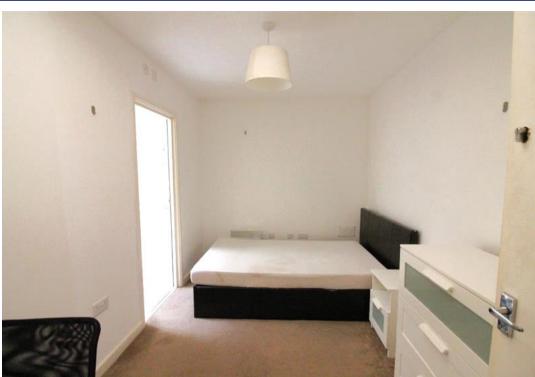

The apartment offers an open plan lounge and kitchen (including appliances), two double bedrooms, one with en-suite separate family bathroom with three piece suite including bath with overhead shower, wash hand basin and toilet.

The property is furnished and includes a sofa, dining table, double beds, bedside table, chest of drawers, desks, chairs and wardrobe.

Viewing is highly recommended to appreciate the accommodation on offer - call today to book your viewing!