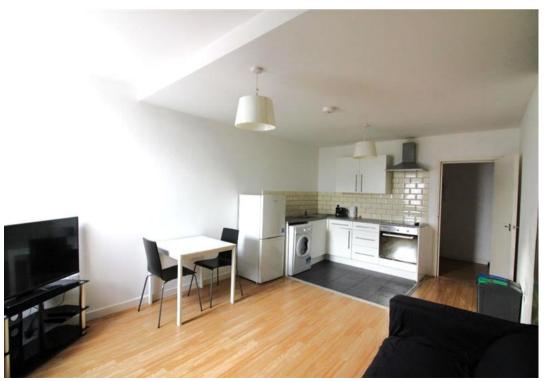

The apartment offers an open plan lounge and kitchen (including appliances), two double bedrooms, one with en-suite separate family bathroom with three piece suite including bath with overhead shower, wash hand basin and toilet.

The property is furnished and includes a sofa, dining table, double beds, bedside table, chest of drawers, desks, chairs and wardrobe.

Viewing is highly recommended to appreciate the accommodation on offer - call today to book your viewing!