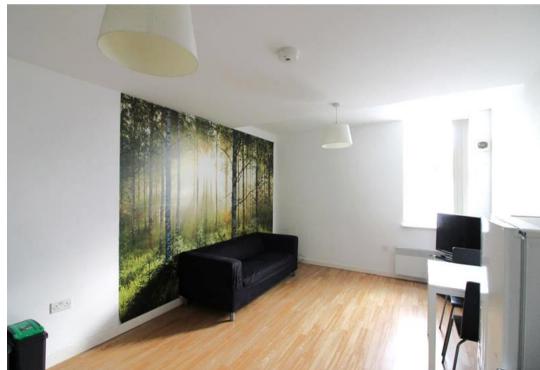

The apartment offers an open plan lounge and kitchen (including appliances), two double bedrooms, one with en-suite separate family bathroom with three piece suite including bath with overhead shower, wash hand basin and toilet.

The property is furnished and includes a sofa, dining table, double beds, bedside table, chest of drawers, desks, chairs and wardrobe.

Viewing is highly recommended to appreciate the accommodation on offer - call today to book your viewing!