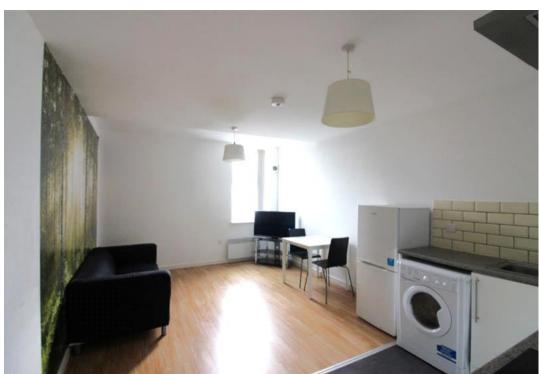

The apartment offers an open plan lounge and kitchen (including appliances), two double bedrooms, one with en-suite separate family bathroom with three piece suite including bath with overhead shower, wash hand basin and toilet.

The property is furnished and includes a sofa, dining table, double beds, bedside table, chest of drawers, desks, chairs and wardrobe.

Viewing is highly recommended to appreciate the accommodation on offer - call today to book your viewing!