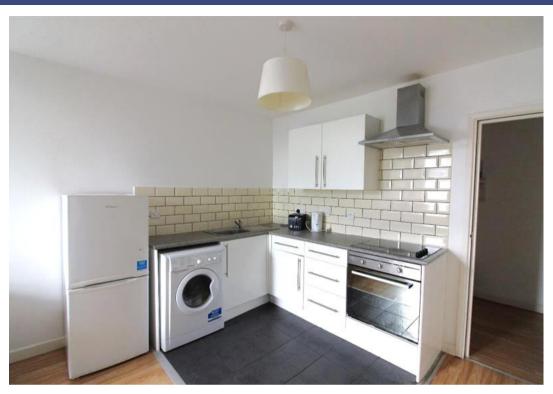

The apartment offers an open plan lounge and kitchen (including appliances), two double bedrooms, one with en-suite separate family bathroom with three piece suite including bath with overhead shower, wash hand basin and toilet.