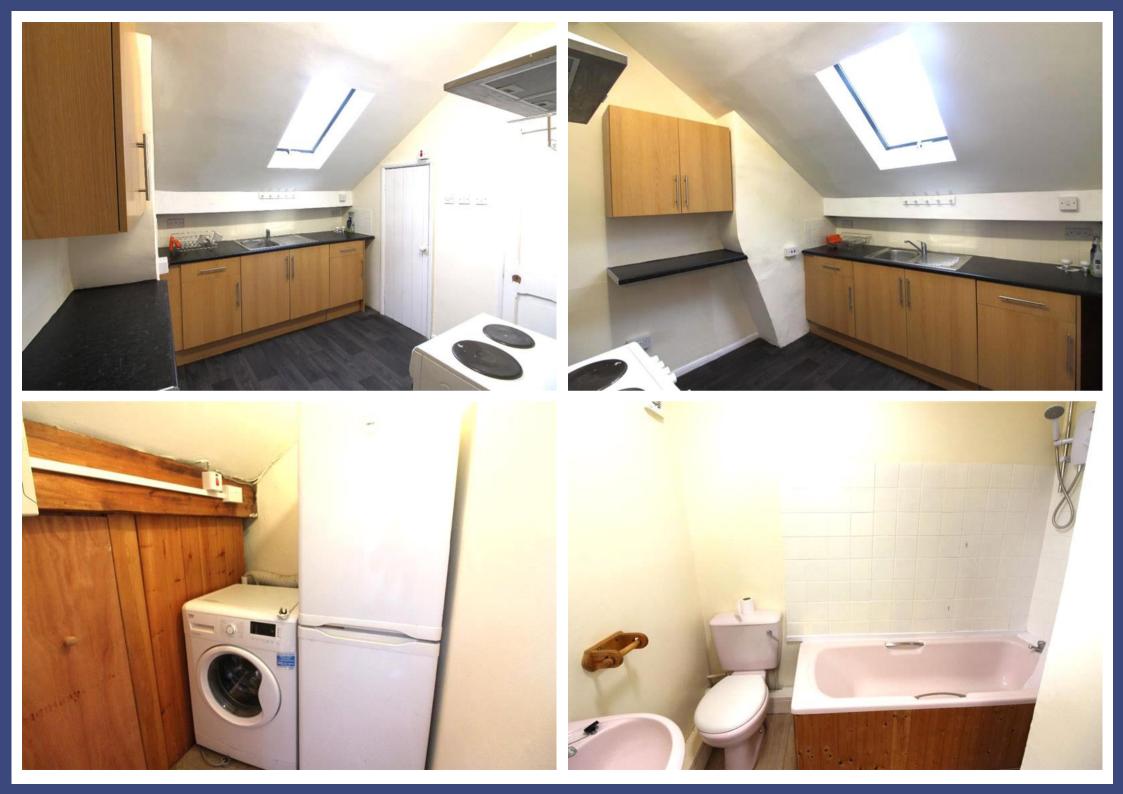

The property comprises of a light and spacious lounge / bedroom with separate fitted Kitchen with wall and floor mounted units, Free standing oven / hob, washing machine and fridge/ freezer.

The bathroom offers a three piece suite including toilet, sink and bath with overhead shower.

The property benefits from Gas Central Heating & Double Glazing.

Viewing is highly recommended - arrange your appointment today to avoid disappointment.

Council Tax Band: A (Ashfield Council)

Viewing by appointment only JMS Sales & Lettings 32 High Street, Hucknall, Nottingham, Nottinghamshire NG15 7HD Tel: 0115 9680268 Email: enquiries@jmslettings.co.uk Website: www.jmslettings.co.uk