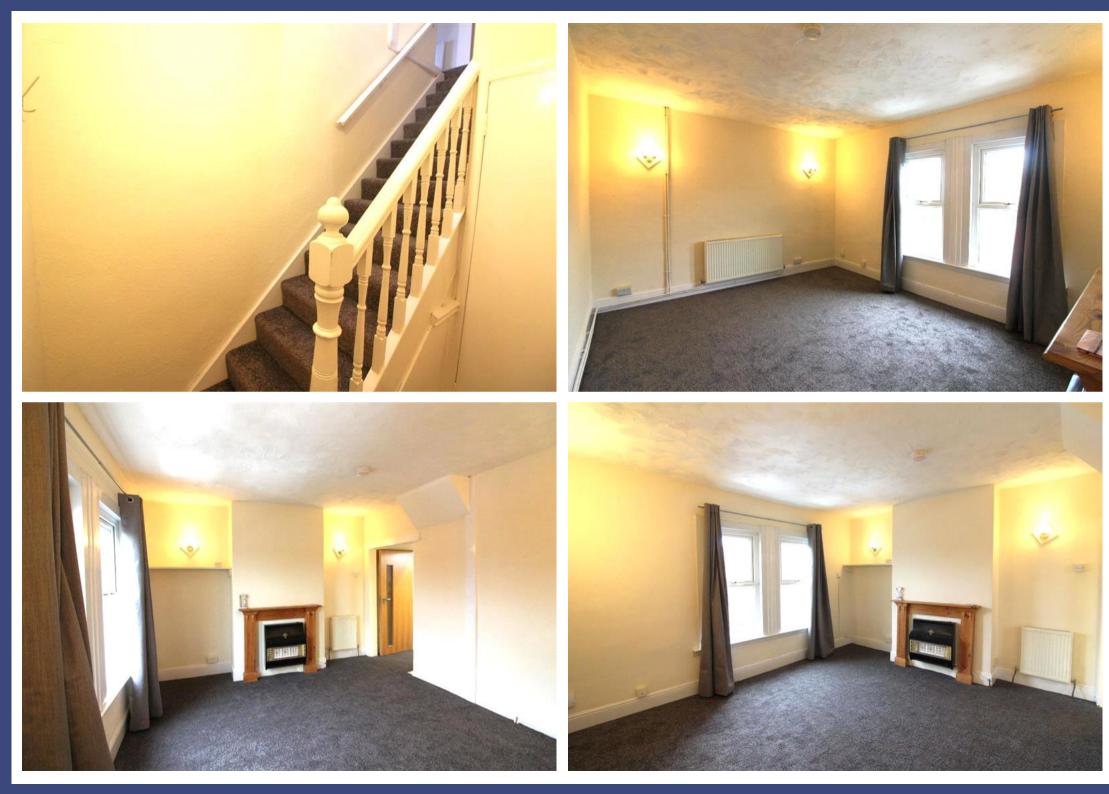

The property comprises of a light and spacious lounge / bedroom with separate fitted Kitchen with wall and floor mounted units, Free standing oven / hob, washing machine and fridge/ freezer.

The bathroom offers a three piece suite including toilet, sink and bath with overhead shower.