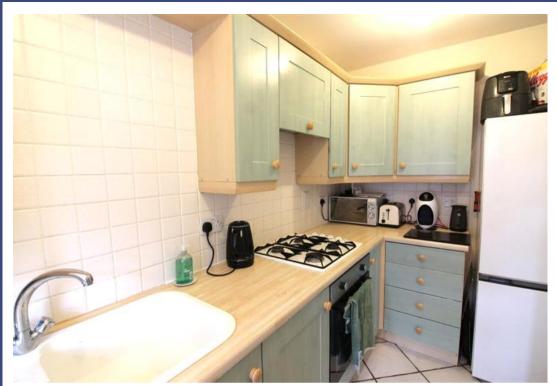

This modern property is located on a quiet cul-da-sac with driveway to the front of the property.

To the ground floor the property offers kitchen, lounge and a WC to the ground floor. The kitchen benefits from integrated oven and hob.