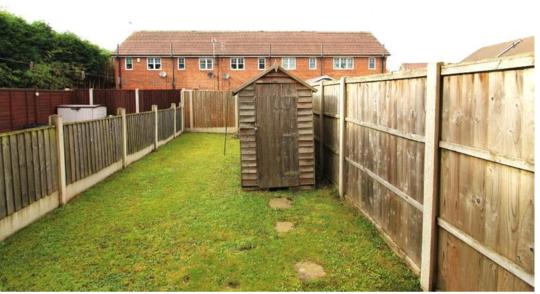

The first floor of the property boasts a large master bedroom with fitted wardrobes, a second good sized bedroom and a three piece family bathroom which benefits from shower over the bath tub.

Externally you will find a private rear garden with a shed for storage.