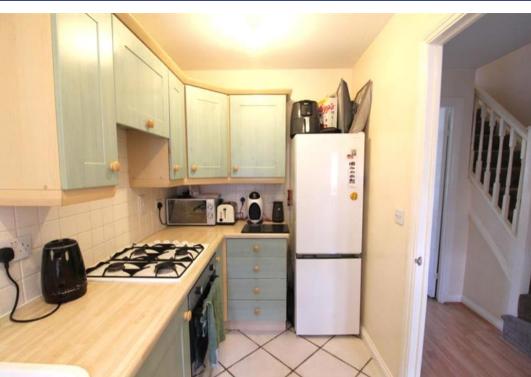

This modern property is located on a quiet cul-da-sac with driveway to the front of the property.

To the ground floor the property offers kitchen, lounge and a WC to the ground floor. The kitchen benefits from integrated oven and hob.