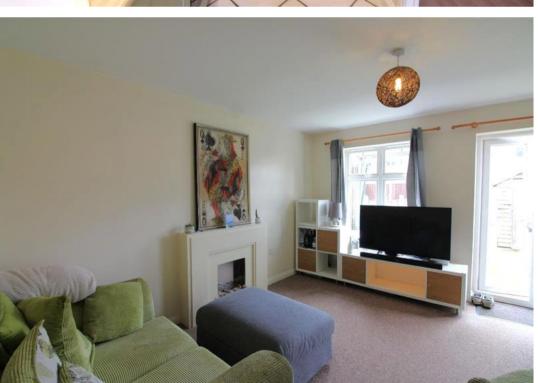

This modern property is located on a quiet cul-da-sac with driveway to the front of the property.

To the ground floor the property offers kitchen, lounge and a WC to the ground floor. The kitchen benefits from integrated oven and hob.

The first floor of the property boasts a large master bedroom with fitted wardrobes, a second good sized bedroom and a three piece family bathroom which benefits from shower over the bath tub.

Externally you will find a private rear garden with a shed for storage.