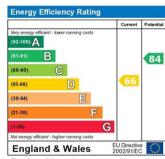

Viewing highly recommended! Call today to avoid disappointment.

Council Tax Band: C

The energy efficiency rating is a measure of the overall efficiency of a home. The higher the rating the more energy efficient the home is and the lower the fuel bills will be.