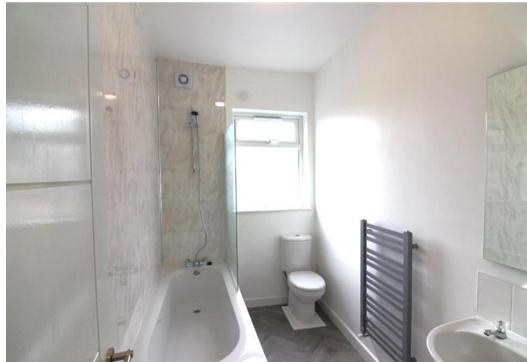

There are two flats within the building and access is to the rear of the building with stairs leading to a secure communal entrance. The apartment has been fully refurbished throughout, is light and spacious, offering a good sized kitchen, large lounge, stairs leading to two double bedrooms and a bathroom with three piece white suite & shower over bath. The property is decorated neutrally throughout and benefits from an allocated parking space.