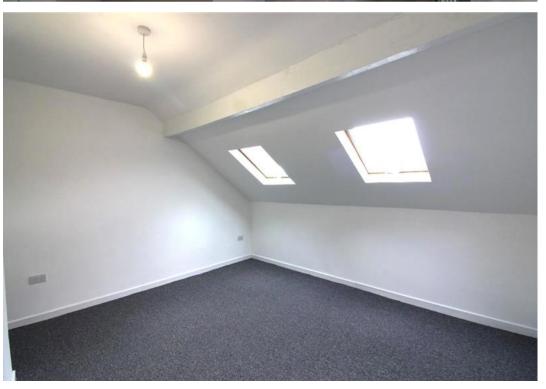

There are two flats within the building and access is to the rear of the building with stairs leading to a secure communal entrance. The apartment has been fully refurbished throughout, is light and spacious, offering a good sized kitchen, large lounge, stairs leading to two double bedrooms and a bathroom with three piece white suite & shower over bath. The property is decorated neutrally throughout and benefits from an allocated parking space.