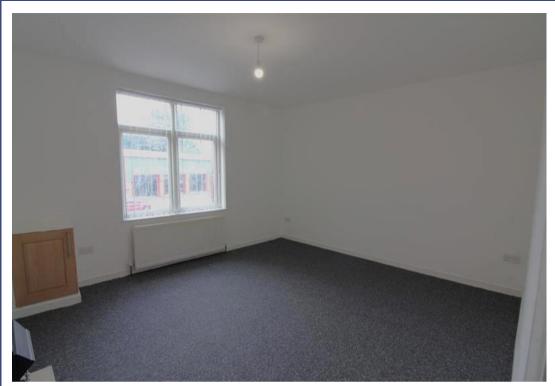

There are two flats within the building and access is to the rear of the building with stairs leading to a secure communal entrance. The apartment has been fully refurbished throughout, is light and spacious, offering a good sized kitchen, large lounge, stairs leading to two double bedrooms and a bathroom with three piece white suite & shower over bath. The property is decorated neutrally throughout and benefits from an allocated parking space.