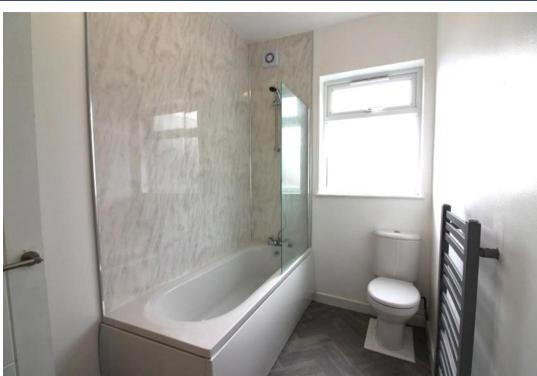

There are two flats within the building and access is to the rear of the building with stairs leading to a secure communal entrance. The apartment has been fully refurbished throughout, is light and spacious, offering a good sized kitchen, large lounge, stairs leading to two double bedrooms and a bathroom with three piece white suite & shower over bath. The property is decorated neutrally throughout and benefits from an allocated parking space.