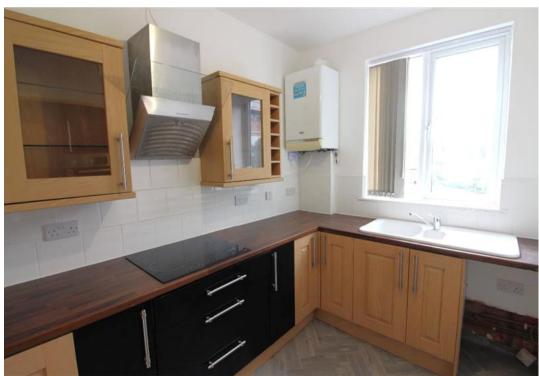

There are two flats within the building and access is to the rear of the building with stairs leading to a secure communal entrance. The apartment has been fully refurbished throughout, is light and spacious, offering a good sized kitchen, large lounge, stairs leading to two double bedrooms and a bathroom with three piece white suite & shower over bath. The property is decorated neutrally throughout and benefits from an allocated parking space.