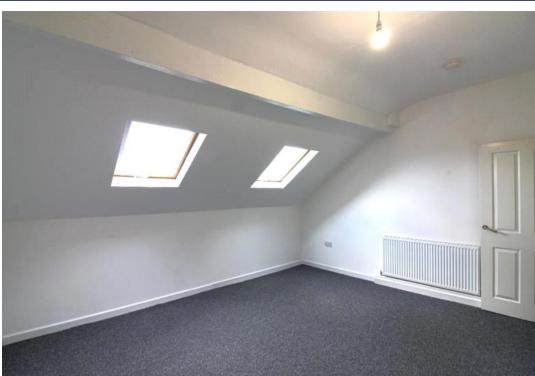

There are two flats within the building and access is to the rear of the building with stairs leading to a secure communal entrance. The apartment has been fully refurbished throughout, is light and spacious, offering a good sized kitchen, large lounge, stairs leading to two double bedrooms and a bathroom with three piece white suite & shower over bath. The property is decorated neutrally throughout and benefits from an allocated parking space.