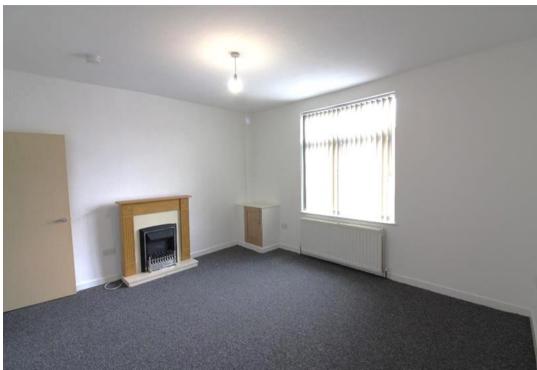

There are two flats within the building and access is to the rear of the building with stairs leading to a secure communal entrance. The apartment has been fully refurbished throughout, is light and spacious, offering a good sized kitchen, large lounge, stairs leading to two double bedrooms and a bathroom with three piece white suite & shower over bath. The property is decorated neutrally throughout and benefits from an allocated parking space.