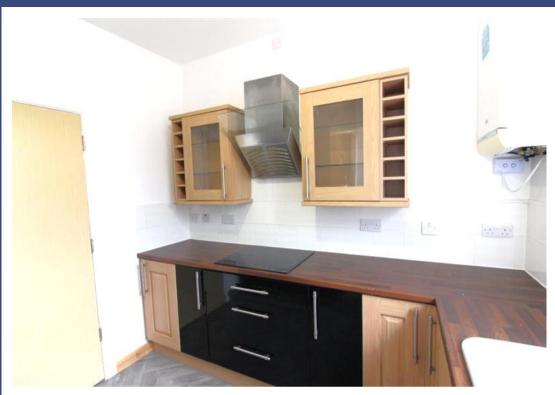

There are two flats within the building and access is to the rear of the building with stairs leading to a secure communal entrance. The apartment has been fully refurbished throughout, is light and spacious, offering a good sized kitchen, large lounge, stairs leading to two double bedrooms and a bathroom with three piece white suite & shower over bath. The property is decorated neutrally throughout and benefits from an allocated parking space.