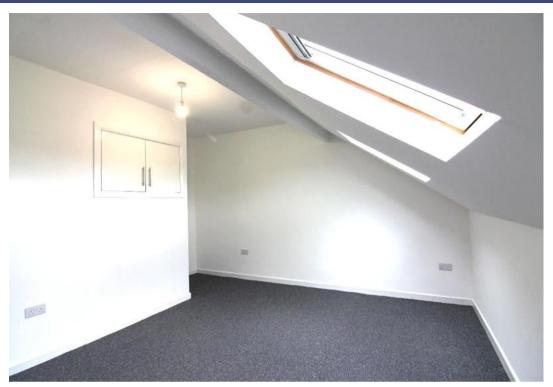

There are two flats within the building and access is to the rear of the building with stairs leading to a secure communal entrance. The apartment has been fully refurbished throughout, is light and spacious, offering a good sized kitchen, large lounge, stairs leading to two double bedrooms and a bathroom with three piece white suite & shower over bath. The property is decorated neutrally throughout and benefits from an allocated parking space.