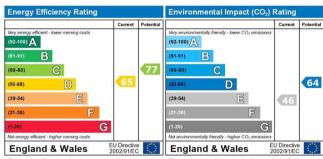

\*\* More photos coming soon \*\*

Viewing is highly recommended.

▲ Map error: g.co/staticmaperror Google Map data ©2024

The energy efficiency rating is a measure of the overall efficiency of a home. The higher the rating the more energy efficient the home is and the lower the fuel bills will be.

The environmental impact rating is a measure of a home's impact on the environment in terms of carbon dioxide (CO2)

Viewing by appointment only JMS Sales & Lettings 32 High Street, Hucknall, Nottingham, Nottinghamshire NG15 7HD Tel: 0115 9680268 Email: enquiries@jmslettings.co.uk Website: www.jmslettings.co.uk