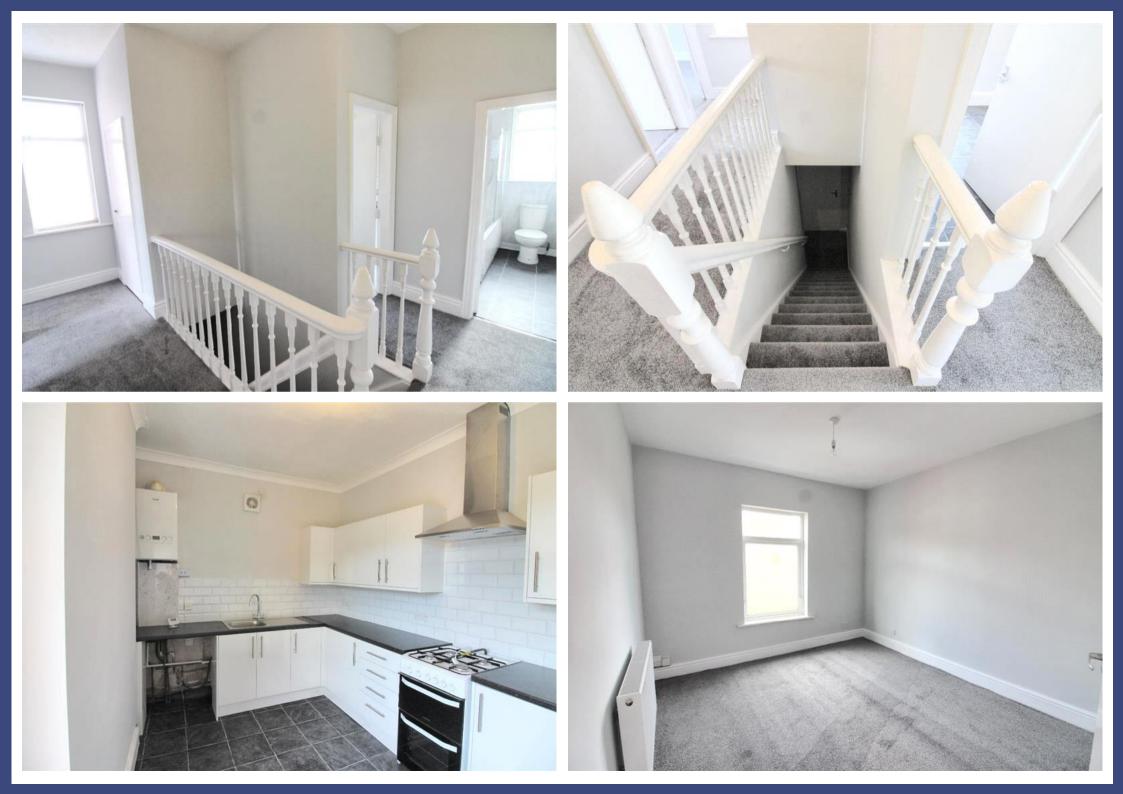

We are pleased to bring to the market this spacious and recently refurbished one bedroom first floor flat.

Located in Long Eaton, within walking distance of the town centre and local amenities.

The property comprises of entry to hallway, bathroom housing three piece white suite with electric shower over the bath. One good sized bedroom, a modern and spacious kitchen with oven and hob and separate living area.