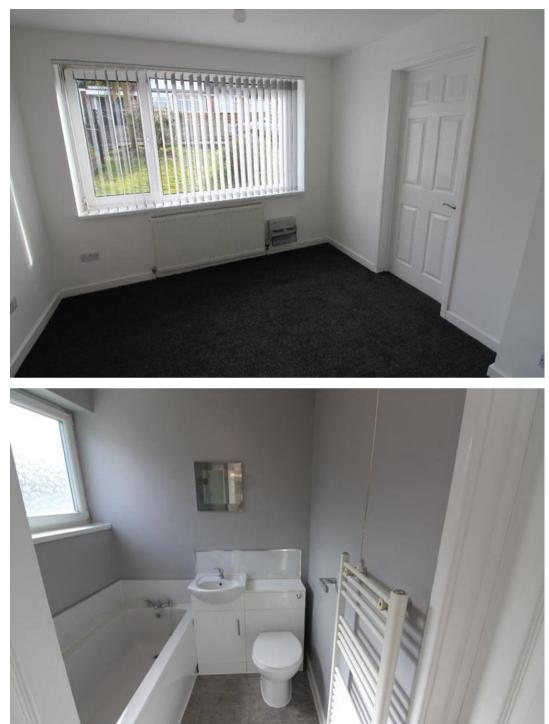

- Beautiful Home
- · Available Immediately
- Decorated Throughout
- Brand New Fully Fitted Dining Kitchen
- Brand New Flooring Throughout

This detached dorma bungalow has been completely rennovated.

To the first floor there is a large entrance hallway with built in storage, large modern open plan lounge/dining/kitchen with grey high gloss units laminate flooring. Downstairs double bedroom. Ground Floor brand new bathroom with bath, w.c, separate shower cubicle and sink vanity unit. To the first floor there are two double bedrooms each with great storage.