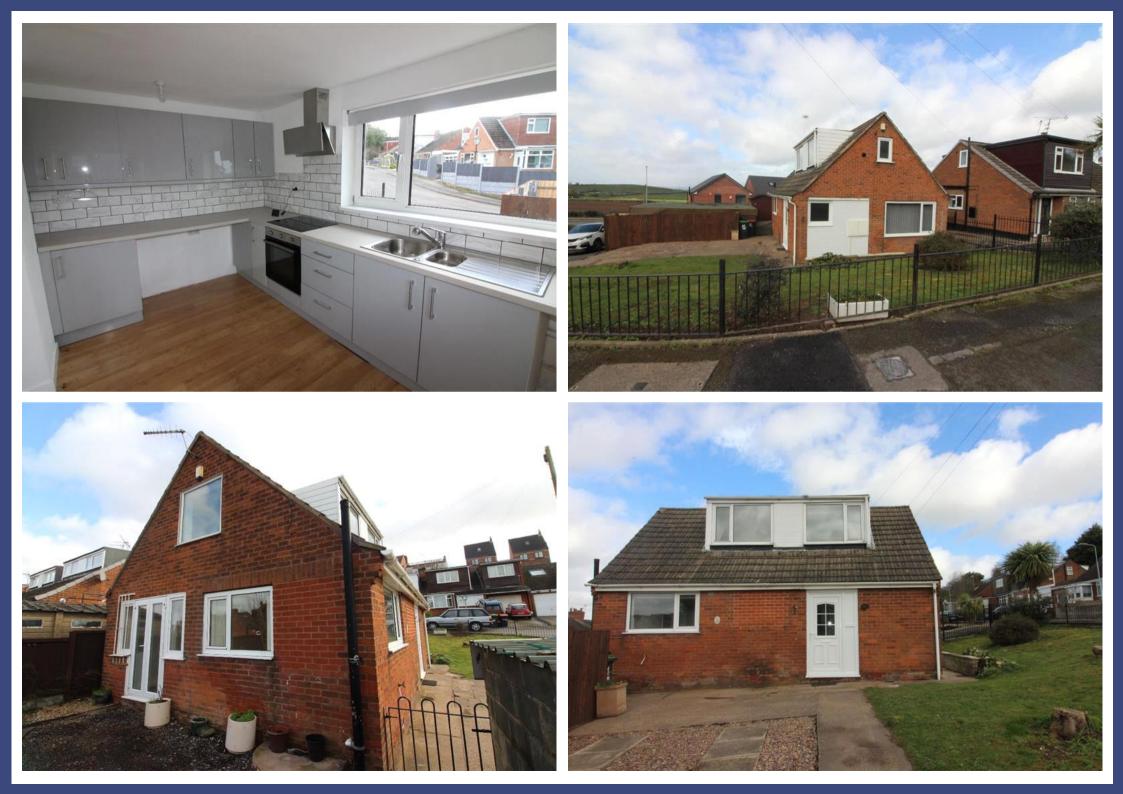

- Beautiful Home
- · Available Immediately
- Decorated Throughout
- Brand New Fully Fitted Dining Kitchen
- Brand New Flooring Throughout

This detached dorma bungalow has been completely rennovated.

To the first floor there is a large entrance hallway with built in storage, large modern open plan lounge/dining/kitchen with grey high gloss units laminate flooring. Downstairs double bedroom. Ground Floor brand new bathroom with bath, w.c, separate shower cubicle and sink vanity unit. To the first floor there are two double bedrooms each with great storage.

Rennovated and decorated throughout with all new flooring including grey carpets on stairs and bedrooms.

The property has a driveway for at least two cars, enclosed rear garden and front garden.

This property is in a great location with great views.