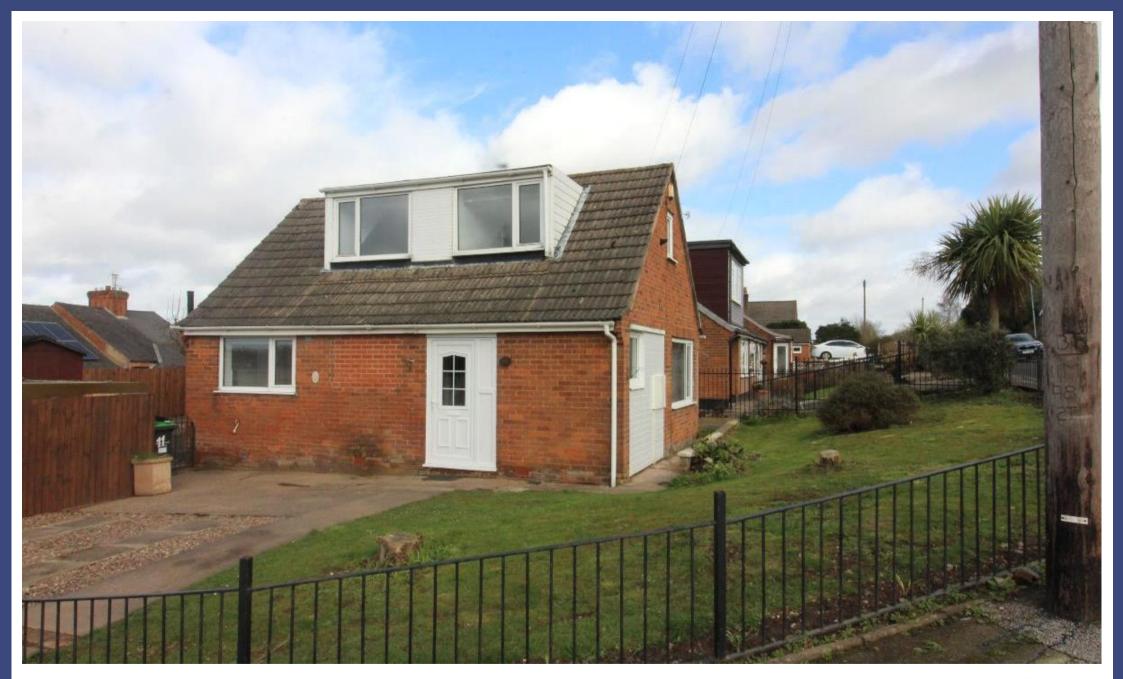

11 North Street, Kirkby-in-Ashfield, Nottingham, Nottinghamshire NG17 9AN

**£895 pcm** Tel: 0115 9680268

- · council tax band B
- · Desired Location
- Driveway for Two Cars
- Enclosed Rear Garden
- EPC APPLIED FOR

- Beautiful Home
- · Available Immediately
- Decorated Throughout
- Brand New Fully Fitted Dining Kitchen
- Brand New Flooring Throughout

This detached dorma bungalow has been completely rennovated.

To the first floor there is a large entrance hallway with built in storage, large modern open plan lounge/dining/kitchen with grey high gloss units laminate flooring. Downstairs double bedroom. Ground Floor brand new bathroom with bath, w.c, separate shower cubicle and sink vanity unit. To the first floor there are two double bedrooms each with great storage.

Rennovated and decorated throughout with all new flooring including grey carpets on stairs and bedrooms.

The property has a driveway for at least two cars, enclosed rear garden and front garden.

This property is in a great location with great views.