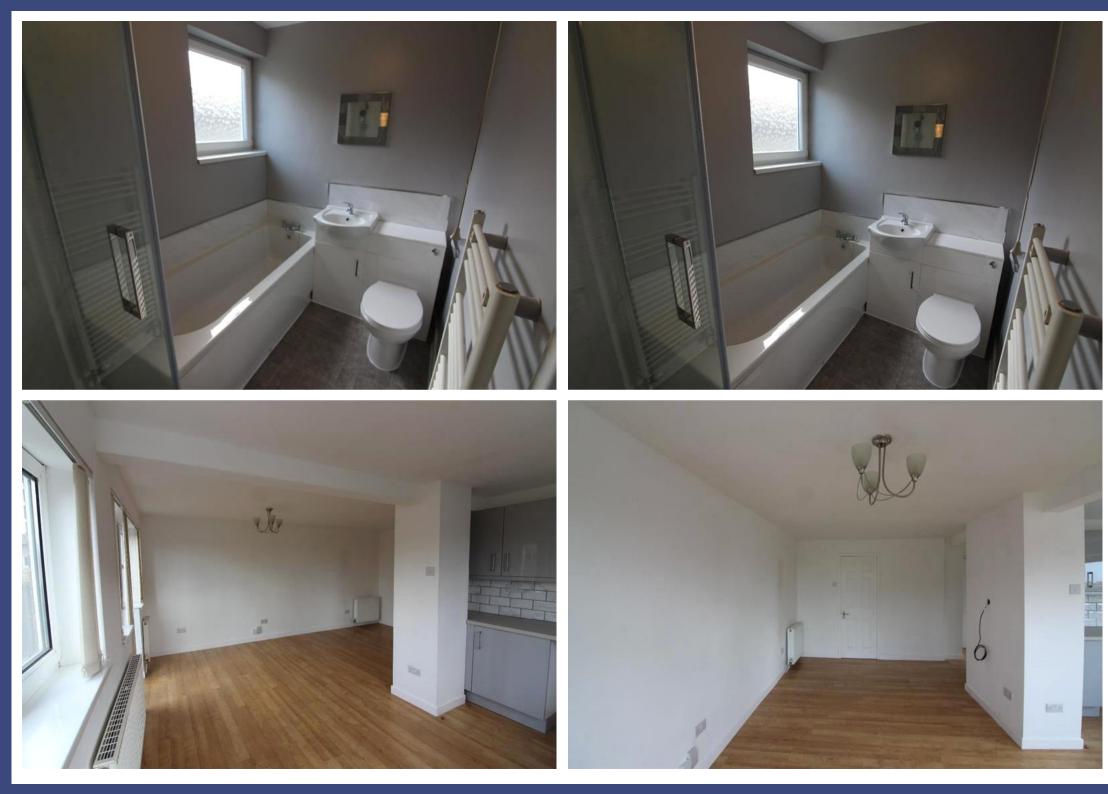

- Beautiful Home
- · Available Immediately
- Decorated Throughout
- Brand New Fully Fitted Dining Kitchen
- Brand New Flooring Throughout

This detached dorma bungalow has been completely rennovated.

To the first floor there is a large entrance hallway with built in storage, large modern open plan lounge/dining/kitchen with grey high gloss units laminate flooring. Downstairs double bedroom. Ground Floor brand new bathroom with bath, w.c, separate shower cubicle and sink vanity unit. To the first floor there are two double bedrooms each with great storage.

Rennovated and decorated throughout with all new flooring including grey carpets on stairs and bedrooms.

The property has a driveway for at least two cars, enclosed rear garden and front garden.

This property is in a great location with great views.