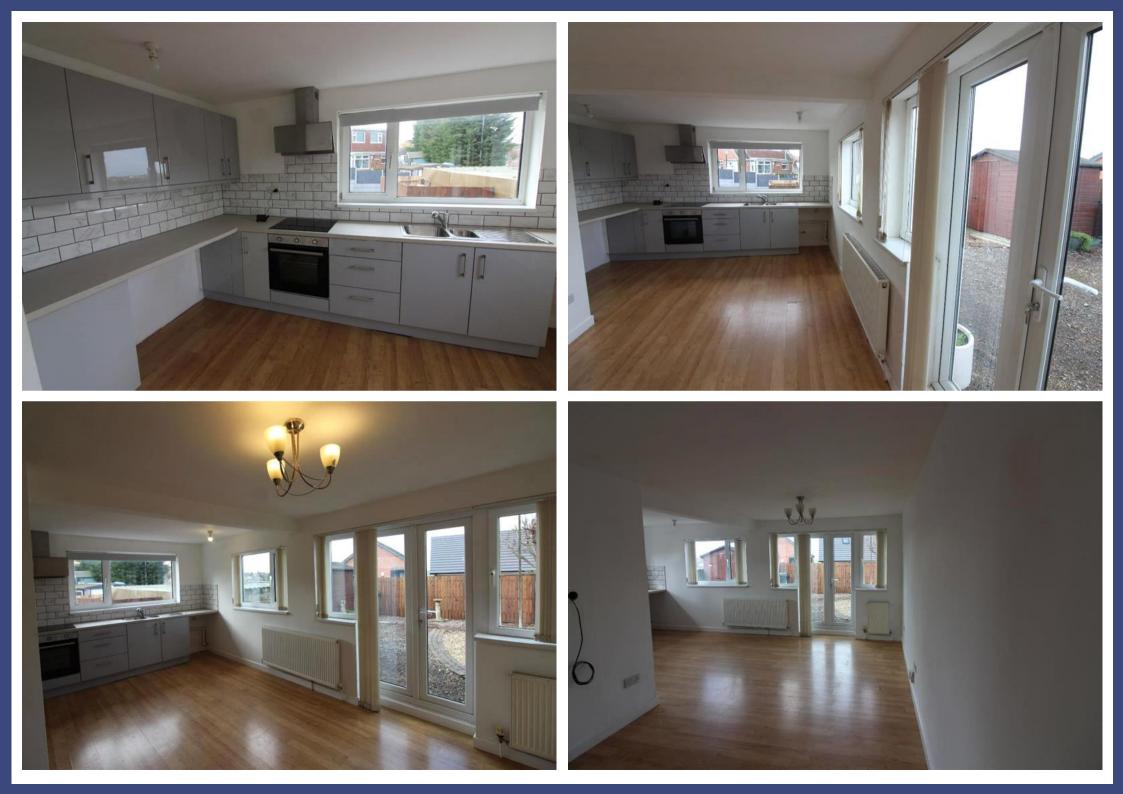

- Beautiful Home
- · Available Immediately
- Decorated Throughout
- Brand New Fully Fitted Dining Kitchen
- Brand New Flooring Throughout

This detached dorma bungalow has been completely rennovated.

To the first floor there is a large entrance hallway with built in storage, large modern open plan lounge/dining/kitchen with grey high gloss units laminate flooring. Downstairs double bedroom. Ground Floor brand new bathroom with bath, w.c, separate shower cubicle and sink vanity unit. To the first floor there are two double bedrooms each with great storage.