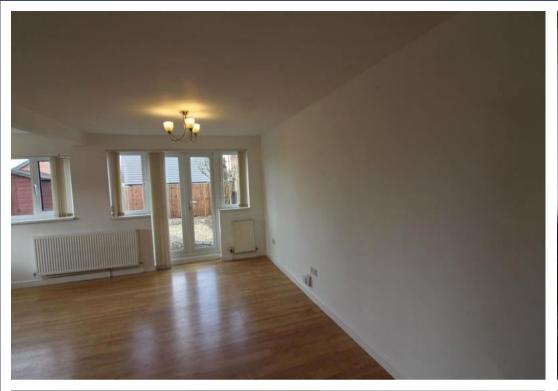

- Beautiful Home
- · Available Immediately
- Decorated Throughout
- Brand New Fully Fitted Dining Kitchen
- Brand New Flooring Throughout

This detached dorma bungalow has been completely rennovated.

To the first floor there is a large entrance hallway with built in storage, large modern open plan lounge/dining/kitchen with grey high gloss units laminate flooring. Downstairs double bedroom. Ground Floor brand new bathroom with bath, w.c, separate shower cubicle and sink vanity unit. To the first floor there are two double bedrooms each with great storage.

Rennovated and decorated throughout with all new flooring including grey carpets on stairs and bedrooms.

The property has a driveway for at least two cars, enclosed rear garden and front garden.

This property is in a great location with great views.