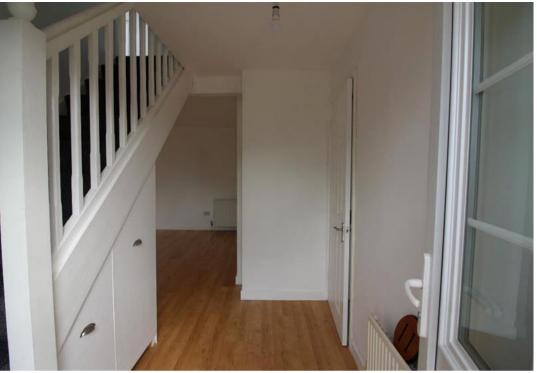

- Beautiful Home
- · Available Immediately
- Decorated Throughout
- Brand New Fully Fitted Dining Kitchen
- Brand New Flooring Throughout

This detached dorma bungalow has been completely rennovated.

To the first floor there is a large entrance hallway with built in storage, large modern open plan lounge/dining/kitchen with grey high gloss units laminate flooring. Downstairs double bedroom. Ground Floor brand new bathroom with bath, w.c, separate shower cubicle and sink vanity unit. To the first floor there are two double bedrooms each with great storage.