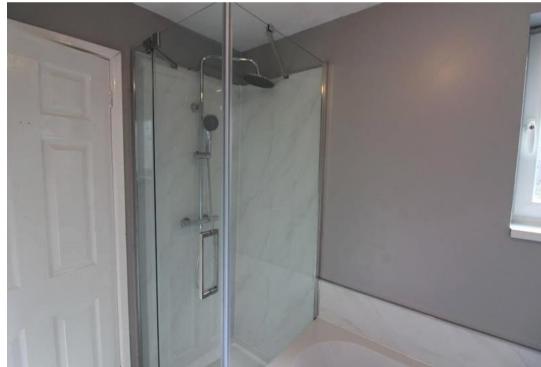

- Beautiful Home
- · Available Immediately
- Decorated Throughout
- Brand New Fully Fitted Dining Kitchen
- Brand New Flooring Throughout

This detached dorma bungalow has been completely rennovated.

To the first floor there is a large entrance hallway with built in storage, large modern open plan lounge/dining/kitchen with grey high gloss units laminate flooring. Downstairs double bedroom. Ground Floor brand new bathroom with bath, w.c, separate shower cubicle and sink vanity unit. To the first floor there are two double bedrooms each with great storage.