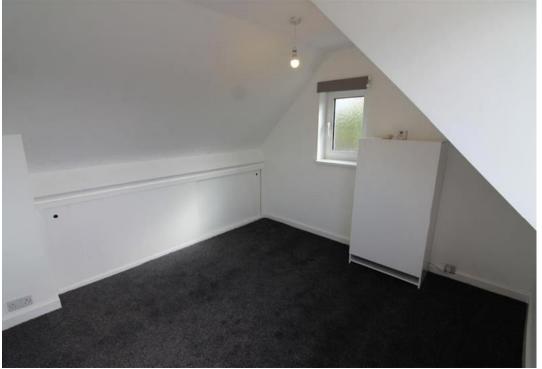

- Beautiful Home
- · Available Immediately
- Decorated Throughout
- Brand New Fully Fitted Dining Kitchen
- Brand New Flooring Throughout

This detached dorma bungalow has been completely rennovated.

To the first floor there is a large entrance hallway with built in storage, large modern open plan lounge/dining/kitchen with grey high gloss units laminate flooring. Downstairs double bedroom. Ground Floor brand new bathroom with bath, w.c, separate shower cubicle and sink vanity unit. To the first floor there are two double bedrooms each with great storage.

Rennovated and decorated throughout with all new flooring including grey carpets on stairs and bedrooms.

The property has a driveway for at least two cars, enclosed rear garden and front garden.

This property is in a great location with great views.