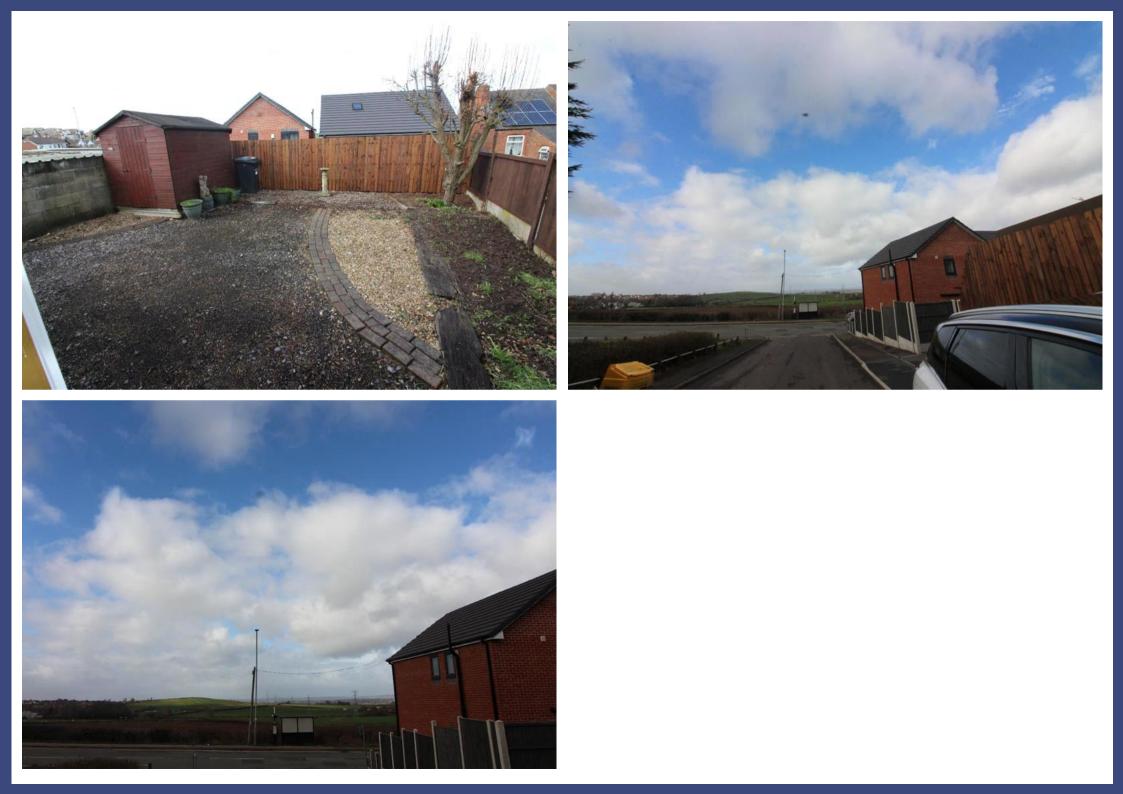

Rennovated and decorated throughout with all new flooring including grey carpets on stairs and bedrooms.

The property has a driveway for at least two cars, enclosed rear garden and front garden.

This property is in a great location with great views.