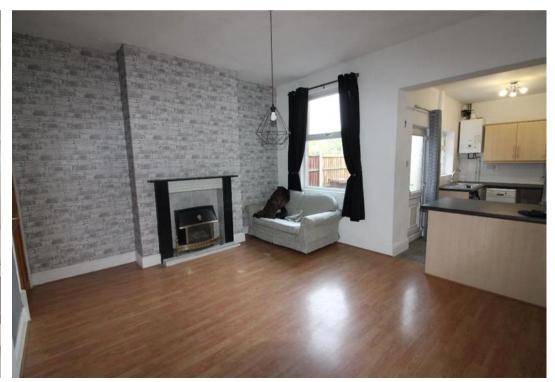

This is a very spacious semi detached house near the town centre of Long Eaton

To the ground floor off the hallway there are two large reception rooms, lounge and dining room that leads to fully fitted kitchen, there is a large storage area in the dining room.