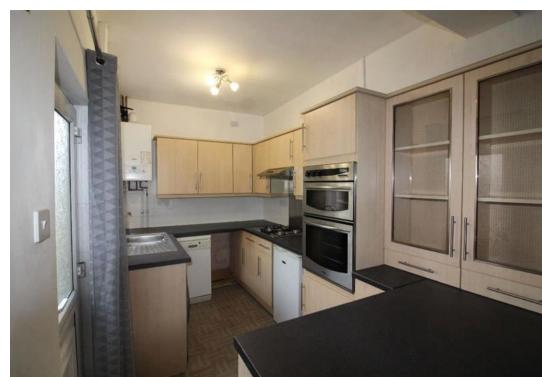

This is a very spacious semi detached house near the town centre of Long Eaton

To the ground floor off the hallway there are two large reception rooms, lounge and dining room that leads to fully fitted kitchen, there is a large storage area in the dining room.