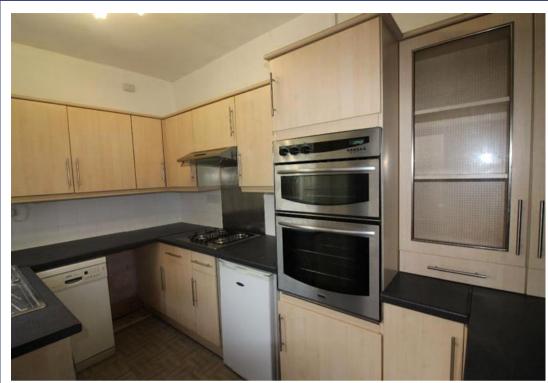

This is a very spacious semi detached house near the town centre of Long Eaton

To the ground floor off the hallway there are two large reception rooms, lounge and dining room that leads to fully fitted kitchen, there is a large storage area in the dining room.