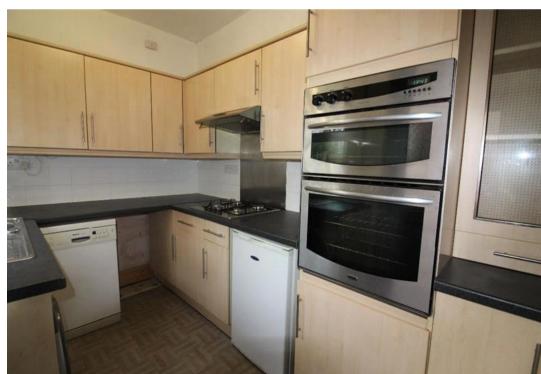

This is a very spacious semi detached house near the town centre of Long Eaton

To the ground floor off the hallway there are two large reception rooms, lounge and dining room that leads to fully fitted kitchen, there is a large storage area in the dining room.