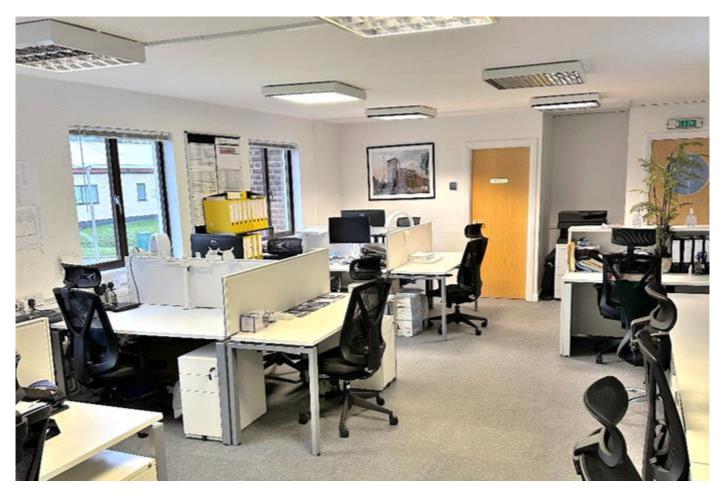

- Shared Office Space
- Reserve A Dedicated
  Desk
- Kitchen & WC Facilities
- First Floor Office
- Self Contained Building
- Prices Starting From £200
- Parking Available At Additional Cost
- Fully Furnished & Wi-fi Included
- 1-10 Available, Totalling 500 Sq ft