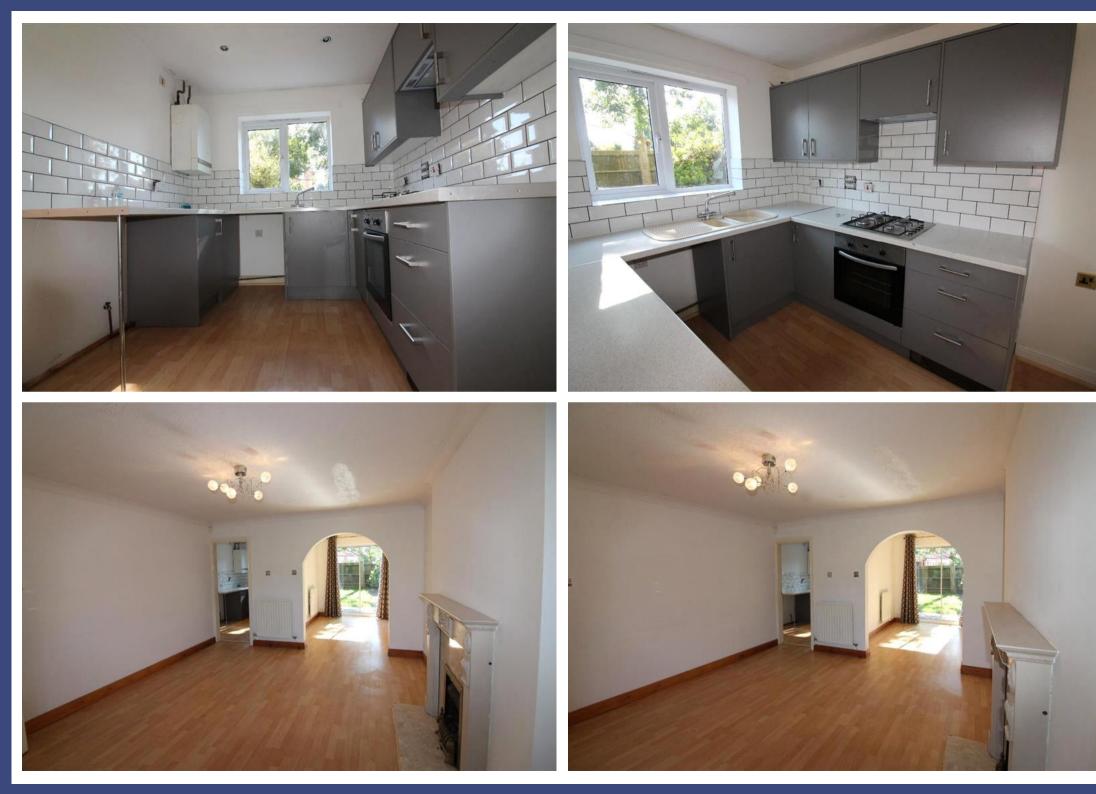

- Downstairs w/c
- En-Suite Bathroom

We are pleased to bring to the market this three bedroom detached family home in a lovely residential cul-de-sac location.

The property has a driveway and garage to the side of the property with access to the garage from the enclosed rear garden which has lawned and patio areas. The first floor of the property consists of an entrance hall, downstairs w.c, large open plan lounge through to open plan dining room with french doors leading to the garden. The kitchen has recently undergone a complete refurb with new modern grey units.