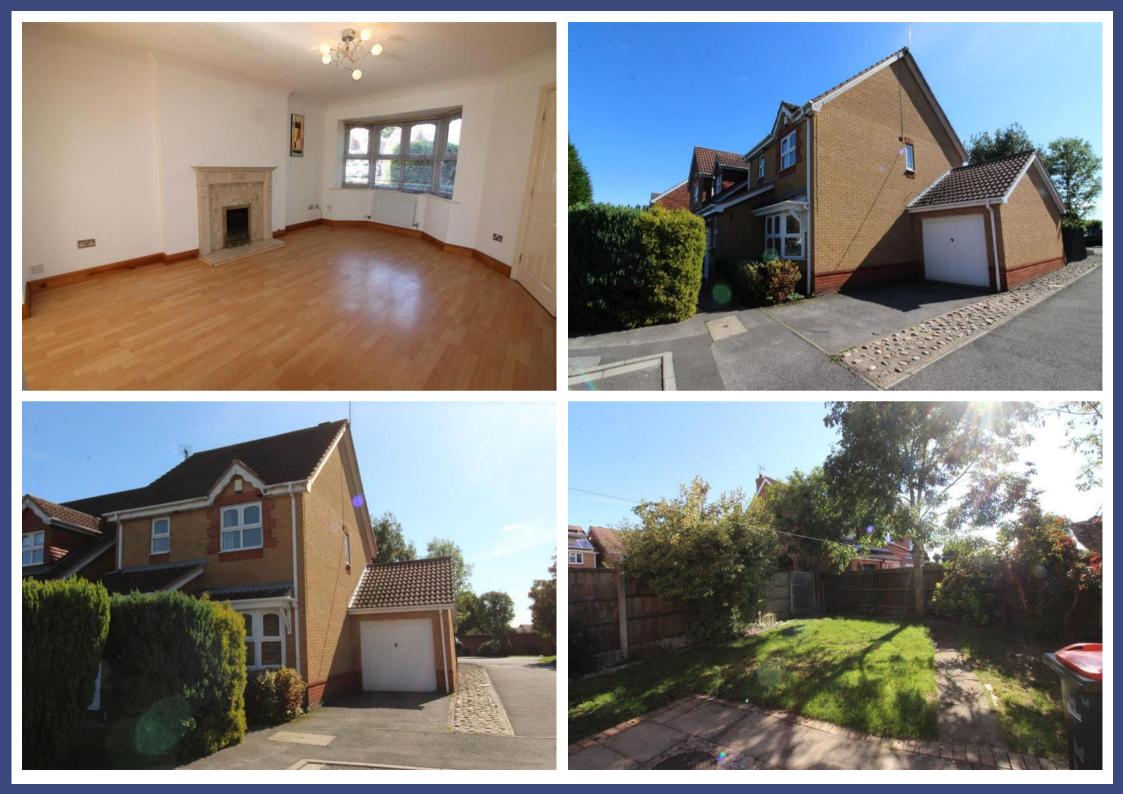

- Downstairs w/c
- En-Suite Bathroom

We are pleased to bring to the market this three bedroom detached family home in a lovely residential cul-de-sac location.

The property has a driveway and garage to the side of the property with access to the garage from the enclosed rear garden which has lawned and patio areas. The first floor of the property consists of an entrance hall, downstairs w.c, large open plan lounge through to open plan dining room with french doors leading to the garden. The kitchen has recently undergone a complete refurb with new modern grey units.

The first floor has three bedrooms, master bedroom with en-suite with shower enclosure and a family bathroom.

Would make a lovely family home

Council Tax Band: C (Ashfield Council)

The energy efficiency rating is a measure of the overall efficiency of a home. The higher the rating the more energy efficient the home is and the lower the fuel bills will be.