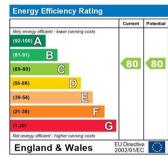

▲ Map error: g.co/staticmaperror Google Map data ©2024

The energy efficiency rating is a measure of the overall efficiency of a home. The higher the rating the more energy efficient the home is and the lower the fuel bills will be.