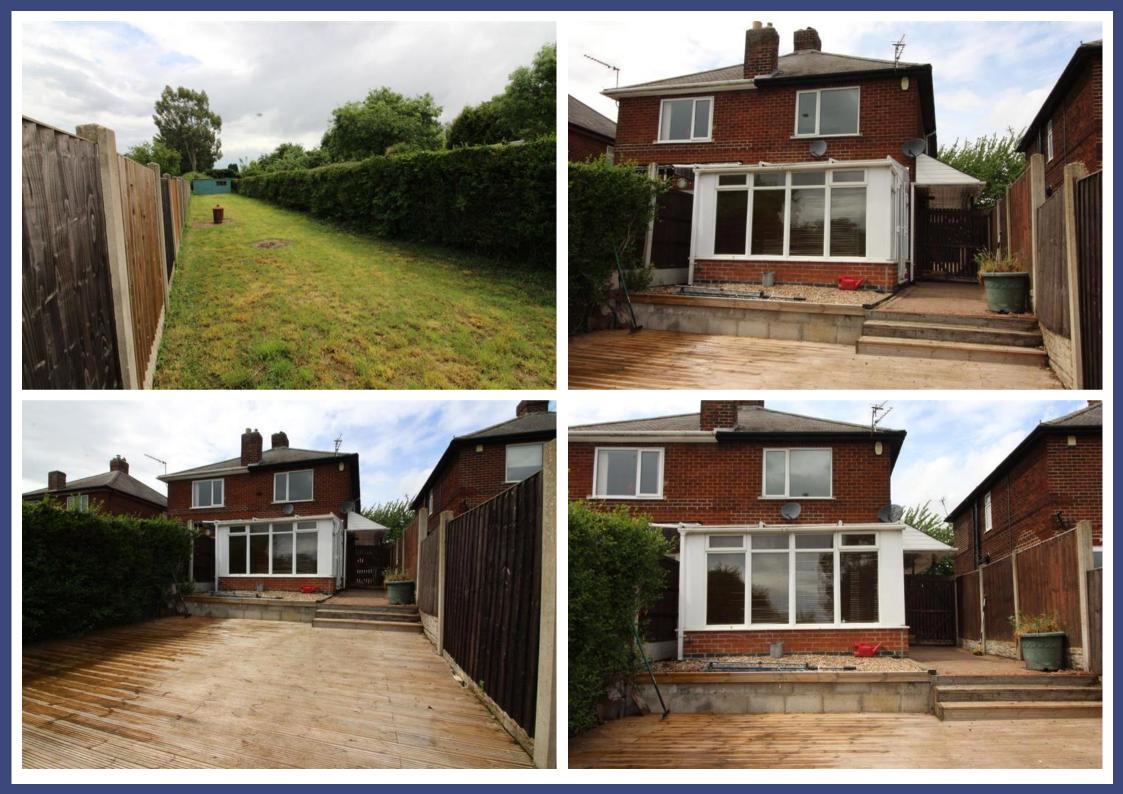

This two double bedroom semi-detached home is beautifully presented with traditional features with a modern twist.

Enter from the side of the property to an undercover porchway which leads to a light entrance hallway, the lounge is to the front of the property with large window, feature fireplace and electric fire. The fully fitted modern kitchen is to the rear which houses a great double american freezer and lots of kitchen cupboards including a walk in storage pantry. There is a lovey conservatory via the kitchen through the french door which leads to the very spacious enclosed rear garden with a large decking patio area and long lawned area with garden shed included.