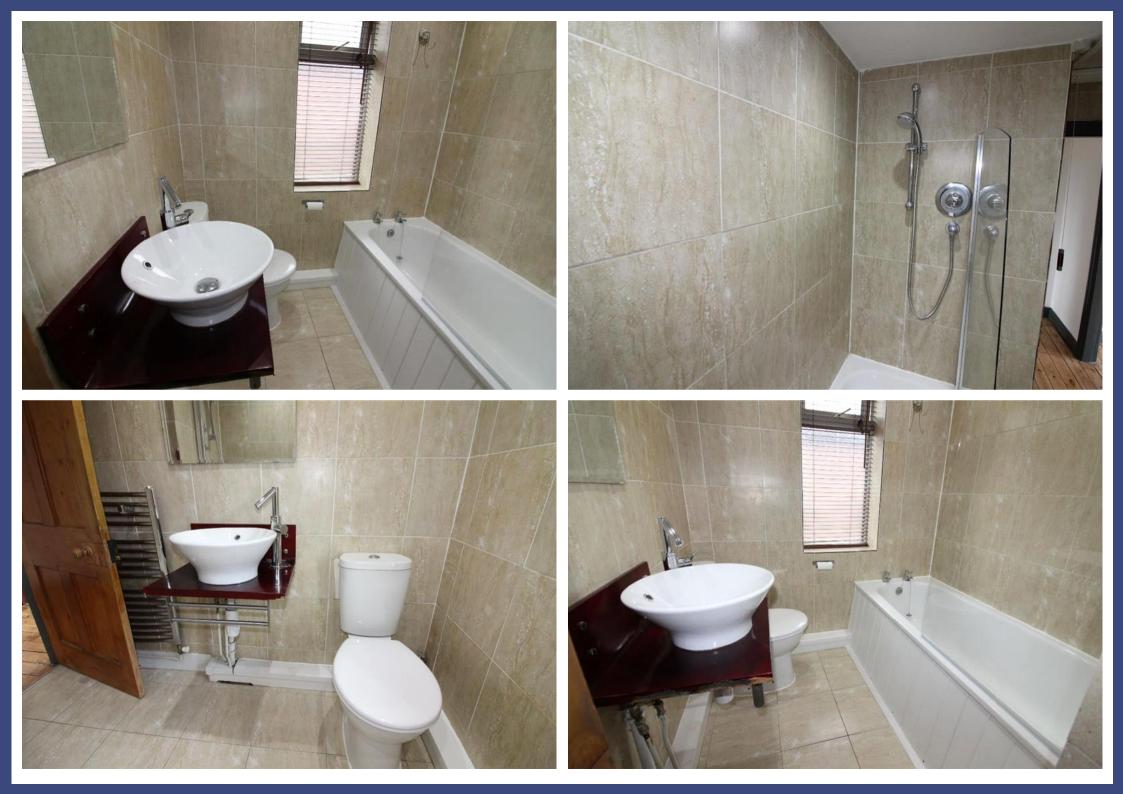

The stairs have been fitted a classic carpet inclyding stair rods

The first floor has two double bedrooms with natural stripped/varnished wooden floorboards. One with feature victorian feature fireplace adding to that traditional but modern feel. The bathroom has a three piece white suite with shower and vanity sink.