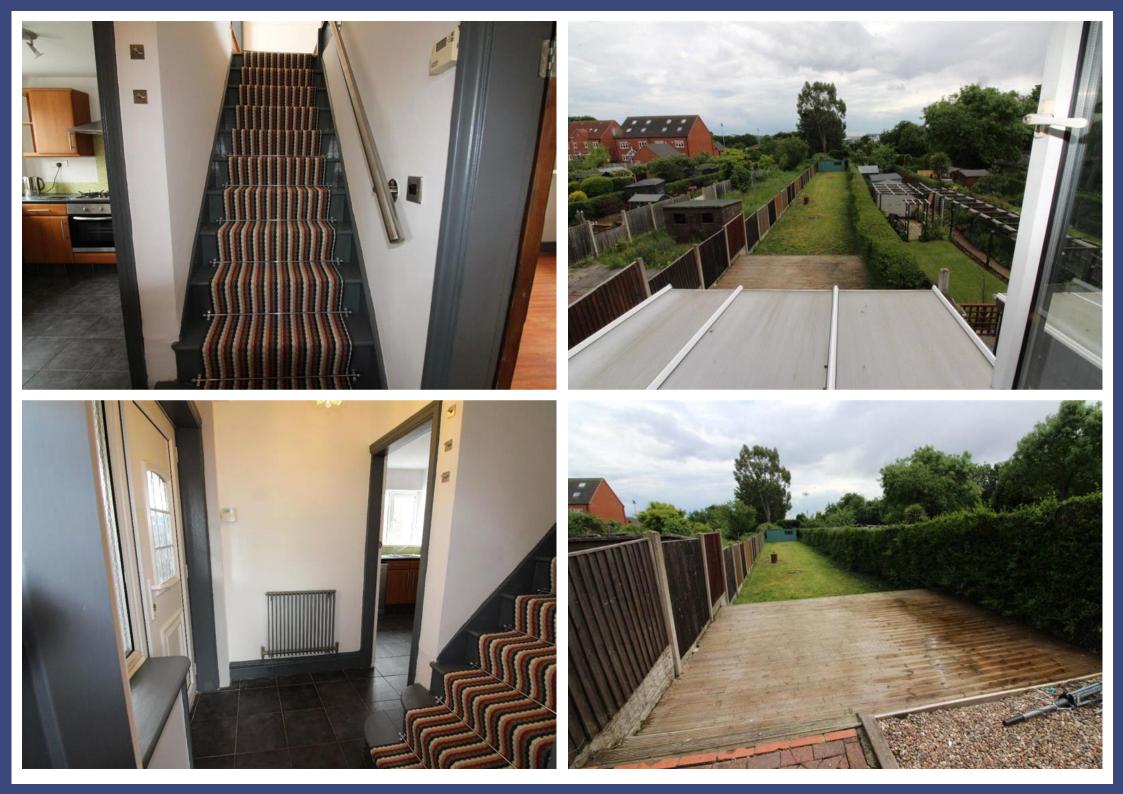

This two double bedroom semi-detached home is beautifully presented with traditional features with a modern twist.

Enter from the side of the property to an undercover porchway which leads to a light entrance hallway, the lounge is to the front of the property with large window, feature fireplace and electric fire. The fully fitted modern kitchen is to the rear which houses a great double american freezer and lots of kitchen cupboards including a walk in storage pantry. There is a lovey conservatory via the kitchen through the french door which leads to the very spacious enclosed rear garden with a large decking patio area and long lawned area with garden shed included.

The stairs have been fitted a classic carpet inclyding stair rods

The first floor has two double bedrooms with natural stripped/varnished wooden floorboards. One with feature victorian feature fireplace adding to that traditional but modern feel. The bathroom has a three piece white suite with shower and vanity sink.

In this property the internal doors are original wooden doors and traditional column radiators.

The driveway has space for two/three cars

Great location

NO PETS

Council Tax Band: A (Ashfield Council)

The energy efficiency rating is a measure of the overall efficiency of a home. The higher the rating the more energy efficient the home is and the lower the fuel bills will be.