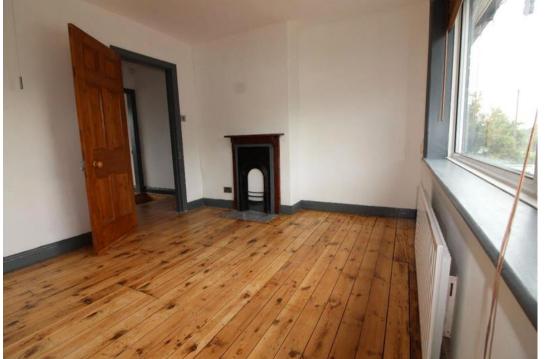

The stairs have been fitted a classic carpet inclyding stair rods

The first floor has two double bedrooms with natural stripped/varnished wooden floorboards. One with feature victorian feature fireplace adding to that traditional but modern feel. The bathroom has a three piece white suite with shower and vanity sink.