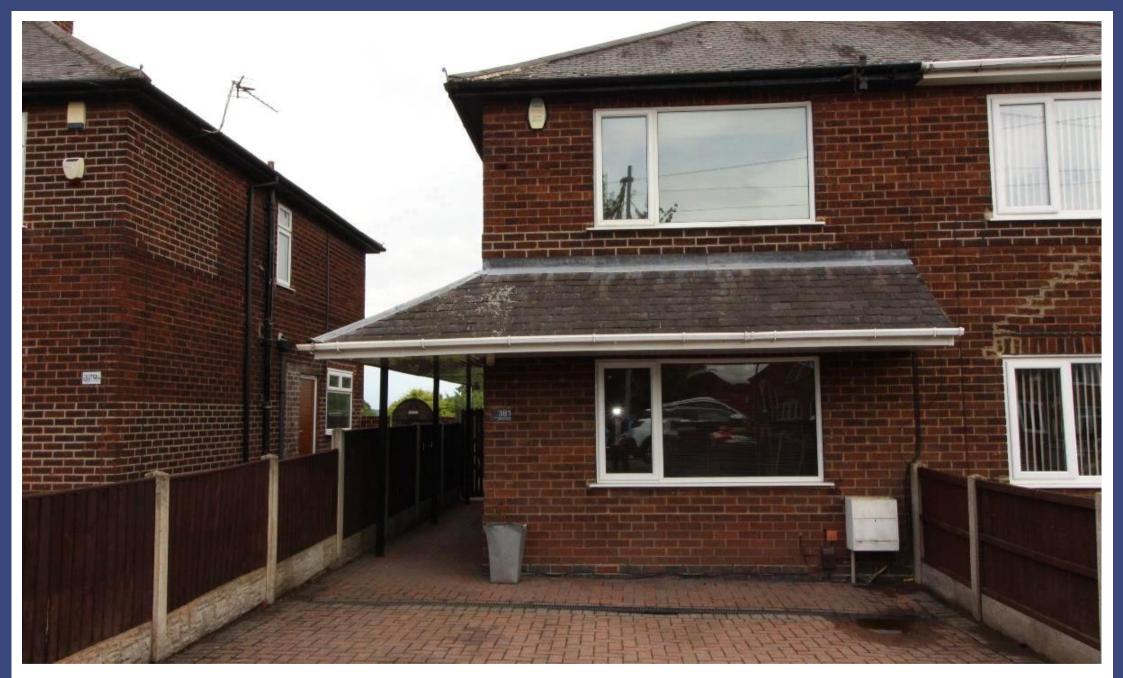

381 Watnall Road, Hucknall, Nottingham, Nottinghamshire NG15 6EP

**£895 pcm** Tel: 0115 9680268

- Large Enclosed Rear Garden
- Driveway for Two Cars
- council tax band A

- Beautiful Home
- 2 Double Bedrooms
- Fitted Kitchen
- Great Location

This two double bedroom semi-detached home is beautifully presented with traditional features with a modern twist.

Enter from the side of the property to an undercover porchway which leads to a light entrance hallway, the lounge is to the front of the property with large window, feature fireplace and electric fire. The fully fitted modern kitchen is to the rear which houses a great double american freezer and lots of kitchen cupboards including a walk in storage pantry. There is a lovey conservatory via the kitchen through the french door which leads to the very spacious enclosed rear garden with a large decking patio area and long lawned area with garden shed included.

In this property the internal doors are original wooden doors and traditional column radiators.

The driveway has space for two/three cars

Great location

NO PETS

Council Tax Band: A (Ashfield Council)

The energy efficiency rating is a measure of the overall efficiency of a home. The higher the rating the more energy efficient the home is and the lower the fuel bills will be.