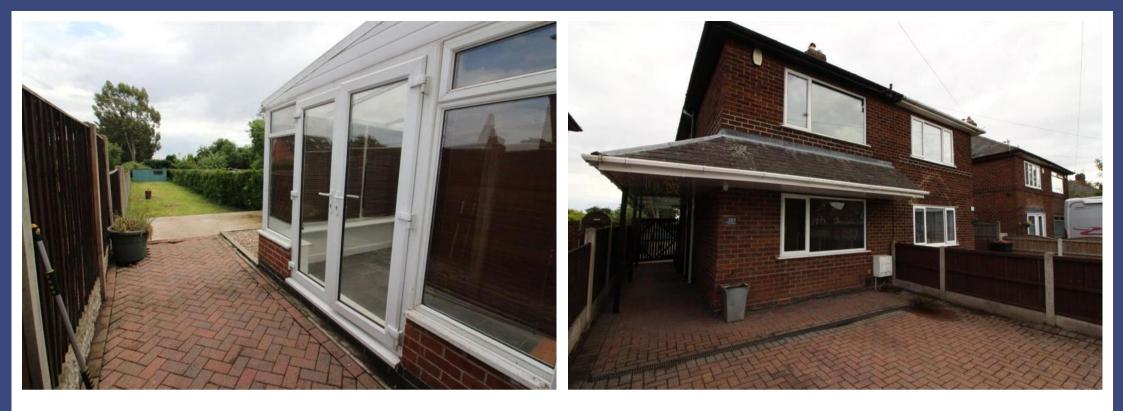

This two double bedroom semi-detached home is beautifully presented with traditional features with a modern twist.

Enter from the side of the property to an undercover porchway which leads to a light entrance hallway, the lounge is to the front of the property with large window, feature fireplace and electric fire. The fully fitted modern kitchen is to the rear which houses a great double american freezer and lots of kitchen cupboards including a walk in storage pantry. There is a lovey conservatory via the kitchen through the french door which leads to the very spacious enclosed rear garden with a large decking patio area and long lawned area with garden shed included.