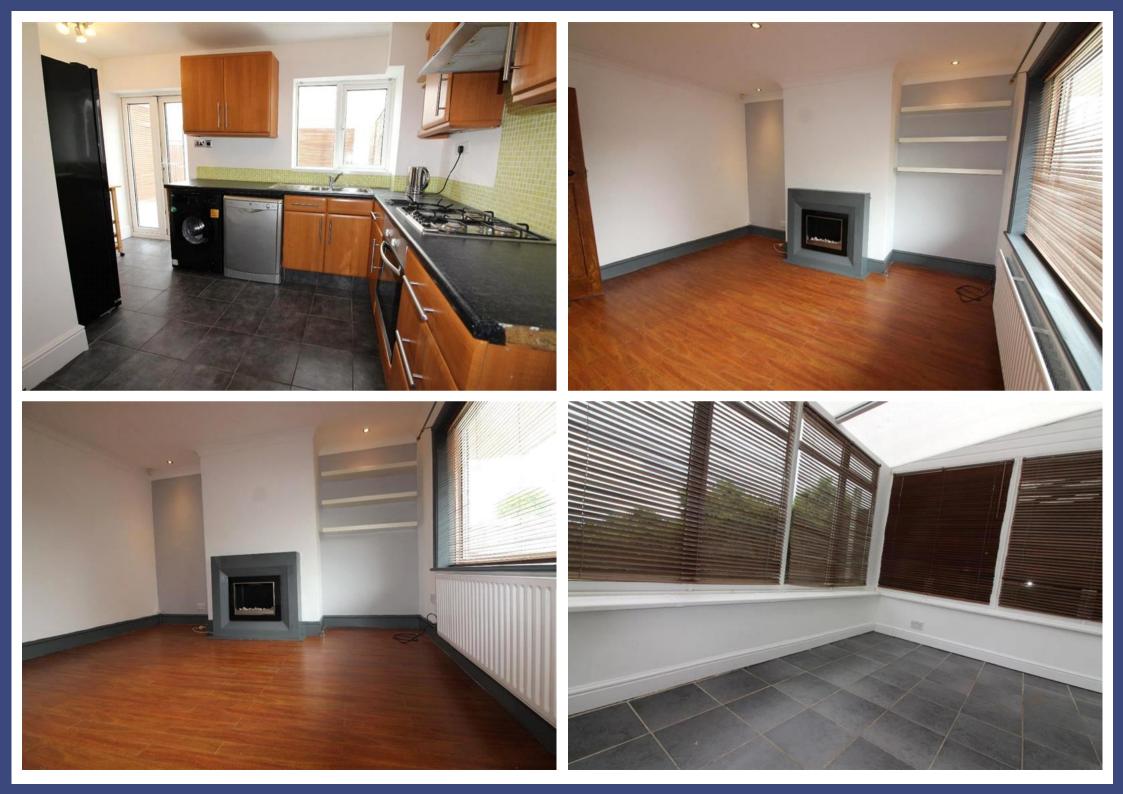

This two double bedroom semi-detached home is beautifully presented with traditional features with a modern twist.

Enter from the side of the property to an undercover porchway which leads to a light entrance hallway, the lounge is to the front of the property with large window, feature fireplace and electric fire. The fully fitted modern kitchen is to the rear which houses a great double american freezer and lots of kitchen cupboards including a walk in storage pantry. There is a lovey conservatory via the kitchen through the french door which leads to the very spacious enclosed rear garden with a large decking patio area and long lawned area with garden shed included.