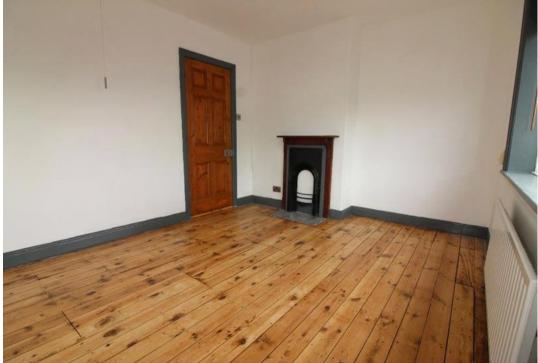

The stairs have been fitted a classic carpet inclyding stair rods

The first floor has two double bedrooms with natural stripped/varnished wooden floorboards. One with feature victorian feature fireplace adding to that traditional but modern feel. The bathroom has a three piece white suite with shower and vanity sink.