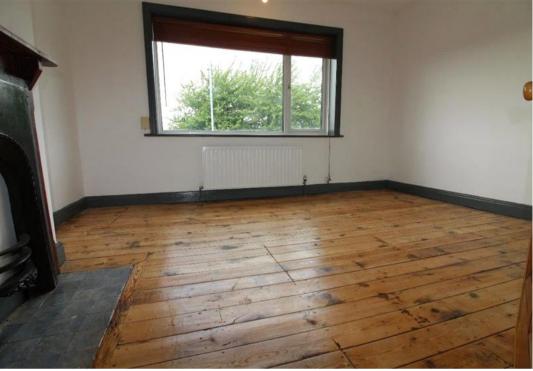

The stairs have been fitted a classic carpet inclyding stair rods

The first floor has two double bedrooms with natural stripped/varnished wooden floorboards. One with feature victorian feature fireplace adding to that traditional but modern feel. The bathroom has a three piece white suite with shower and vanity sink.