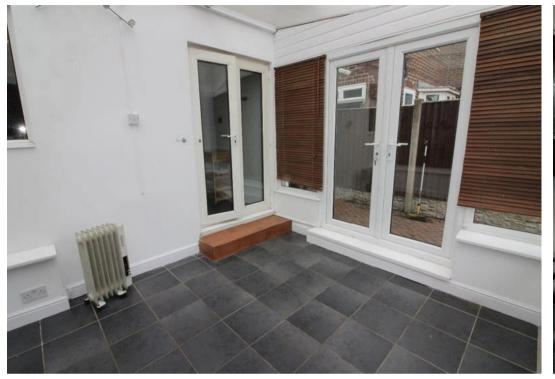

This two double bedroom semi-detached home is beautifully presented with traditional features with a modern twist.

Enter from the side of the property to an undercover porchway which leads to a light entrance hallway, the lounge is to the front of the property with large window, feature fireplace and electric fire. The fully fitted modern kitchen is to the rear which houses a great double american freezer and lots of kitchen cupboards including a walk in storage pantry. There is a lovey conservatory via the kitchen through the french door which leads to the very spacious enclosed rear garden with a large decking patio area and long lawned area with garden shed included.