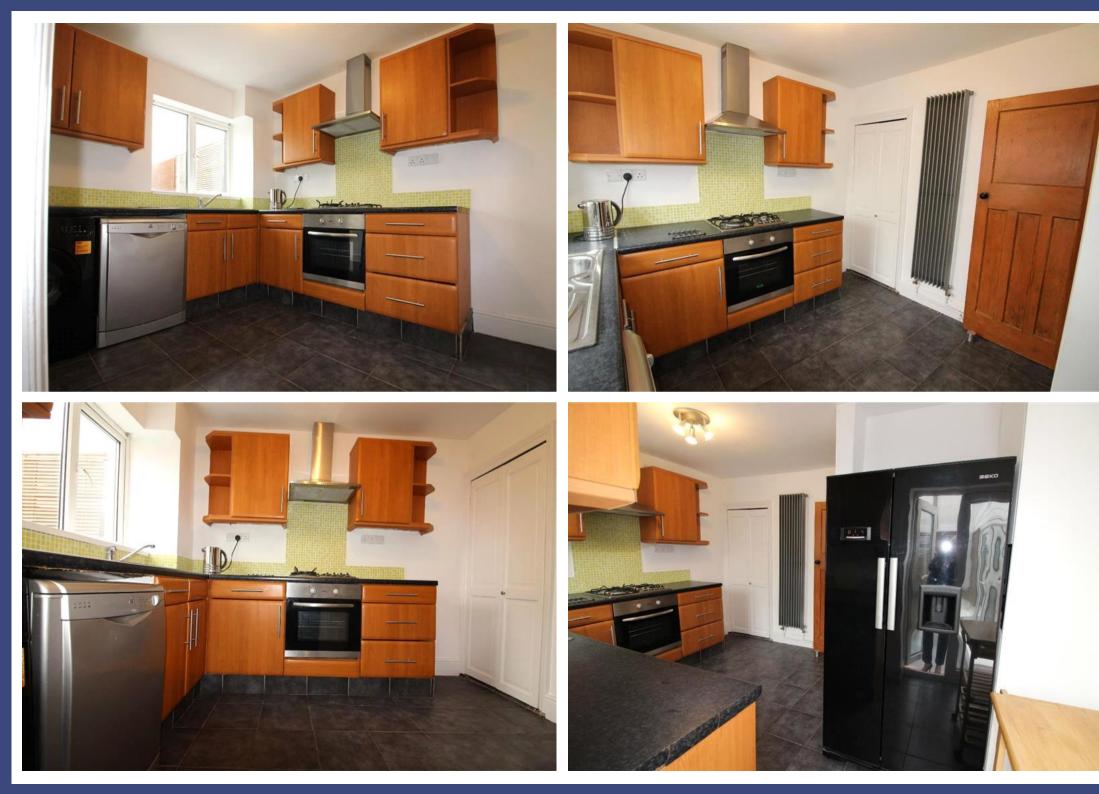

This two double bedroom semi-detached home is beautifully presented with traditional features with a modern twist.

Enter from the side of the property to an undercover porchway which leads to a light entrance hallway, the lounge is to the front of the property with large window, feature fireplace and electric fire. The fully fitted modern kitchen is to the rear which houses a great double american freezer and lots of kitchen cupboards including a walk in storage pantry. There is a lovey conservatory via the kitchen through the french door which leads to the very spacious enclosed rear garden with a large decking patio area and long lawned area with garden shed included.