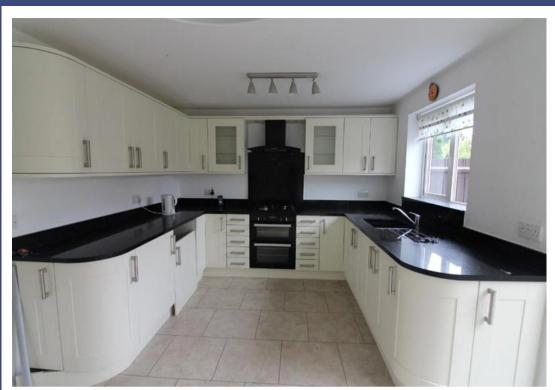

Downstairs the lounge is very spacious with wooden floor. The Dining/Kitchen has a fully fitted kitchen with built in fridge and freezer, gas hob, electric oven and granite worktops. There is also a downstairs w/c