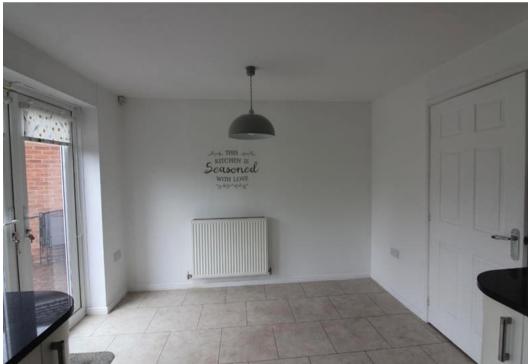

Downstairs the lounge is very spacious with wooden floor. The Dining/Kitchen has a fully fitted kitchen with built in fridge and freezer, gas hob, electric oven and granite worktops. There is also a downstairs w/c