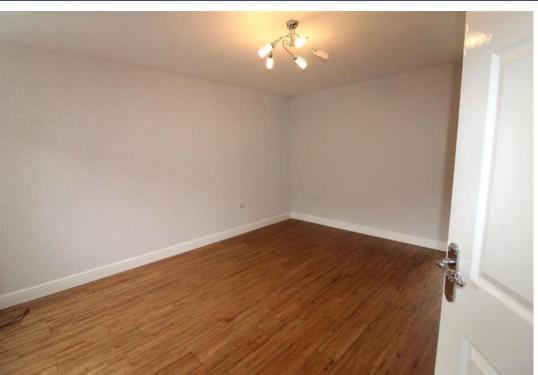

Downstairs the lounge is very spacious with wooden floor. The Dining/Kitchen has a fully fitted kitchen with built in fridge and freezer, gas hob, electric oven and granite worktops. There is also a downstairs w/c