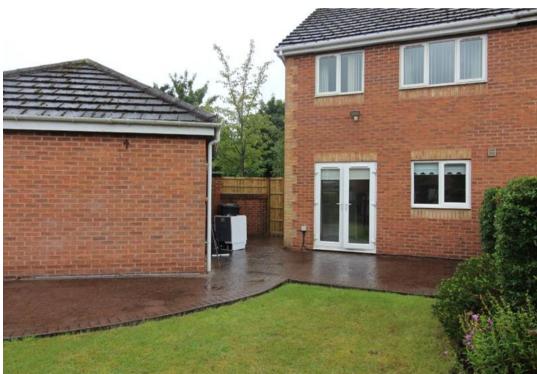

The enclosed rear garden is well presented and maintained with large patio area, lawned area and mature shrubs including garden shed.

The driveway is for two cars and has a garage with electrics.

Small pets acceptable with an extra £10 per month