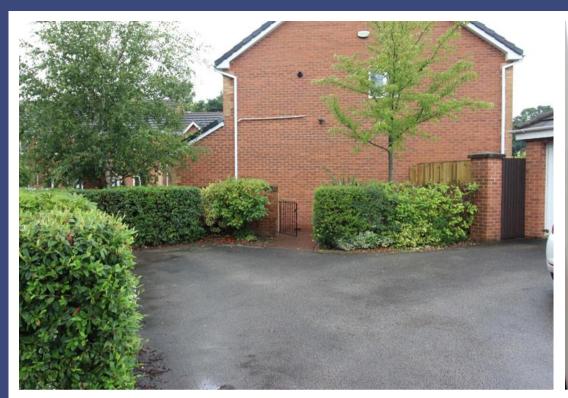

The enclosed rear garden is well presented and maintained with large patio area, lawned area and mature shrubs including garden shed.

The driveway is for two cars and has a garage with electrics.

Small pets acceptable with an extra £10 per month