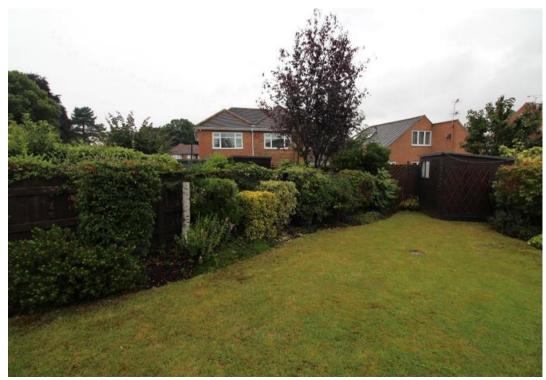

The enclosed rear garden is well presented and maintained with large patio area, lawned area and mature shrubs including garden shed.

The driveway is for two cars and has a garage with electrics.

Small pets acceptable with an extra £10 per month