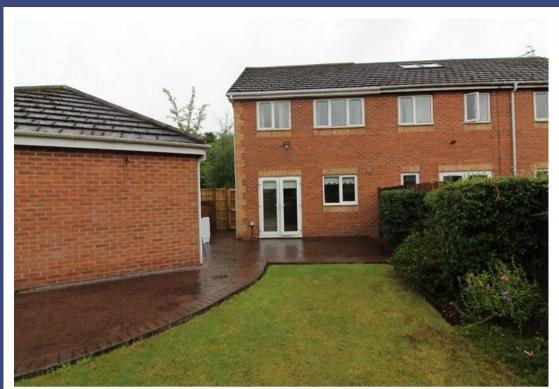

The enclosed rear garden is well presented and maintained with large patio area, lawned area and mature shrubs including garden shed.

The driveway is for two cars and has a garage with electrics.

Small pets acceptable with an extra £10 per month