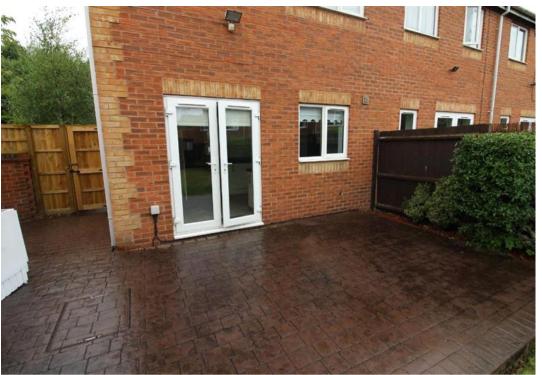

The enclosed rear garden is well presented and maintained with large patio area, lawned area and mature shrubs including garden shed.

The driveway is for two cars and has a garage with electrics.

Small pets acceptable with an extra £10 per month