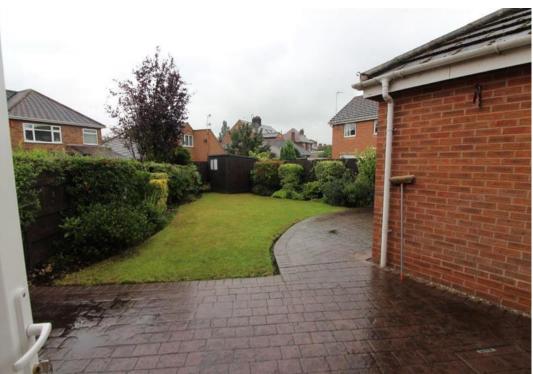

The enclosed rear garden is well presented and maintained with large patio area, lawned area and mature shrubs including garden shed.

The driveway is for two cars and has a garage with electrics.

Small pets acceptable with an extra £10 per month