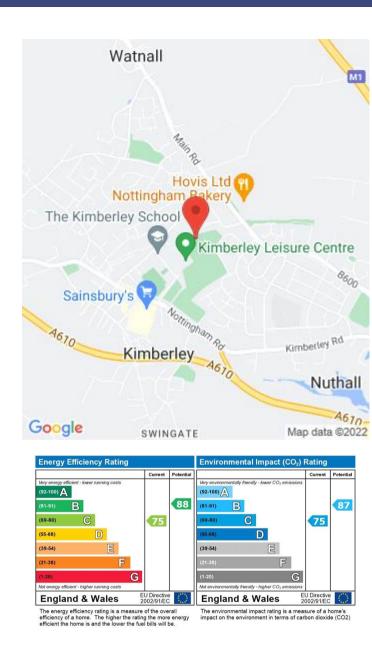

e

This property is on a Private Road in Watnall and has three bedroom, two doubles with fitted wardrobes and one single bedroom. The bathroom has a modern white bathroom suite with shower cubicle (no bath).

Downstairs the lounge is very spacious with wooden floor. The Dining/Kitchen has a fully fitted kitchen with built in fridge and freezer, gas hob, electric oven and granite worktops. There is also a downstairs w/c

The enclosed rear garden is well presented and maintained with large patio area, lawned area and mature shrubs including garden shed.

The driveway is for two cars and has a garage with electrics.

Small pets acceptable with an extra £10 per month

Council Tax Band: B (Broxtowe Borough Council)

Deposit: £1,096

Holding Deposit: £219.23