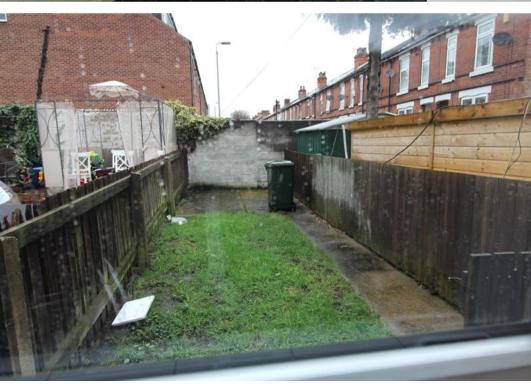

Outside there is a good-sized rear garden with lawn and patio areas.

On street parking available.

The energy efficiency rating is a measure of the overall efficiency of a home. The higher the rating the more energy efficient the home is and the lower the fuel bills will be.