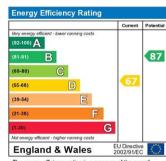

Outside there is a good-sized rear garden with lawn and patio areas.

On street parking available.

The energy efficiency rating is a measure of the overall efficiency of a home. The higher the rating the more energy efficient the home is and the lower the fuel bills will be.