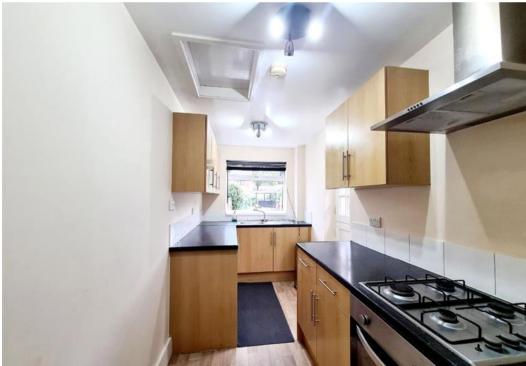

This lovely two double bedroom property offers two spacious reception rooms, fully fitted galley kitchen with modern beech units and a separate storage/utility area.

The front master bedroom offers built in storage/wardrobe.