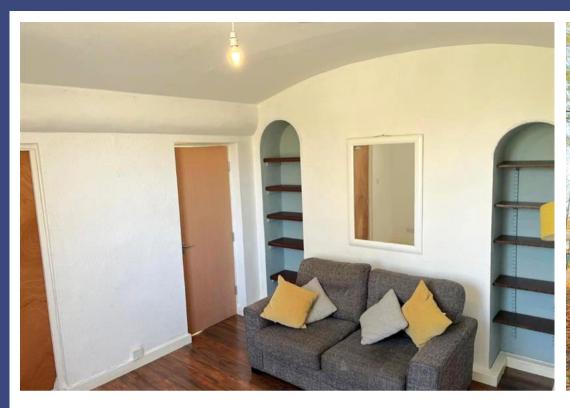

A lovely one bedroom apartment in a secure development block with parking.

The accommodation consists of an entrance hall that leads into the spacious lounge with laminate flooring with modern grey sofa. Double Bedroom with double bed. Fully fitted kitchen with white wooden cabinets offering plenty of storage.