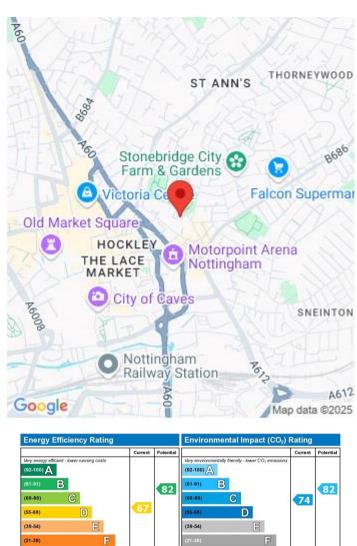

Council Tax Band: A (Nottingham City Council)

The energy efficiency rating is a measure of the overall efficiency of a home. The higher the rating the more energy efficient the home is and the lower the fuel bills will be.

The environmental impact rating is a measure of a home's impact on the environment in terms of carbon dioxide (CO2)

Viewing by appointment only JMS Sales & Lettings 32 High Street, Hucknall, Nottingham, Nottinghamshire NG15 7HD Tel: 0115 9680268 Email: enquiries@jmslettings.co.uk Website: www.jmslettings.co.uk