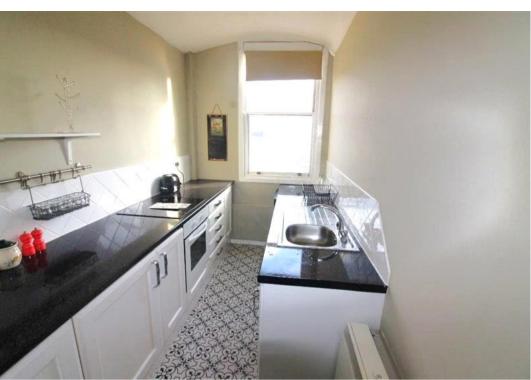

A lovely one bedroom apartment in a secure development block with parking.

The accommodation consists of an entrance hall that leads into the spacious lounge with laminate flooring with modern grey sofa. Double Bedroom with double bed. Fully fitted kitchen with white wooden cabinets offering plenty of storage.