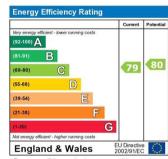

Council Tax Band: A (Ashfield Council)

The energy efficiency rating is a measure of the overall efficiency of a home. The higher the rating the more energy efficient the home is and the lower the fuel bills will be.