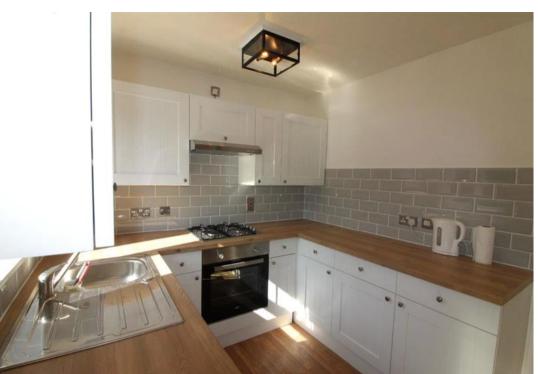

It has had brand new double glazing and composite front door, brand new fully fitted kitchen, decorated throughout and new carpets being fitted. New modern light fittings throughout.

The ground floor comprises of lounge with feature fireplace and electric fire, fully fitted dining kitchen.