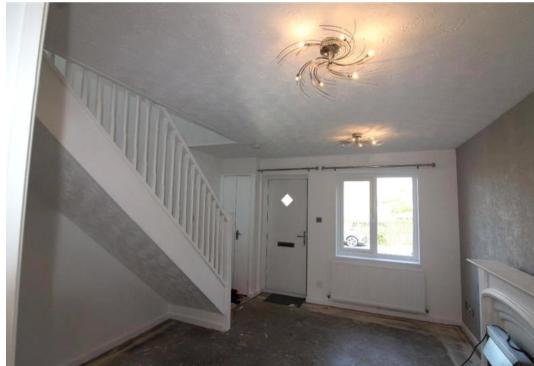

It has had brand new double glazing and composite front door, brand new fully fitted kitchen, decorated throughout and new carpets being fitted. New modern light fittings throughout.

The ground floor comprises of lounge with feature fireplace and electric fire, fully fitted dining kitchen.