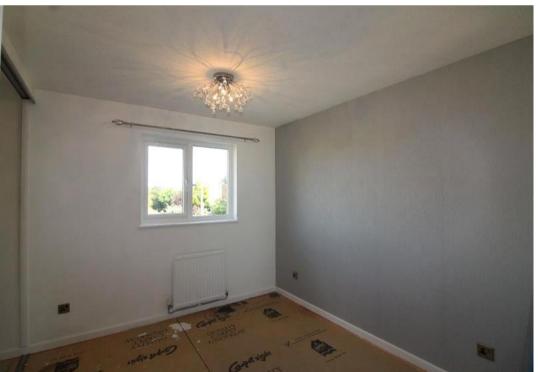

It has had brand new double glazing and composite front door, brand new fully fitted kitchen, decorated throughout and new carpets being fitted. New modern light fittings throughout.

The ground floor comprises of lounge with feature fireplace and electric fire, fully fitted dining kitchen.