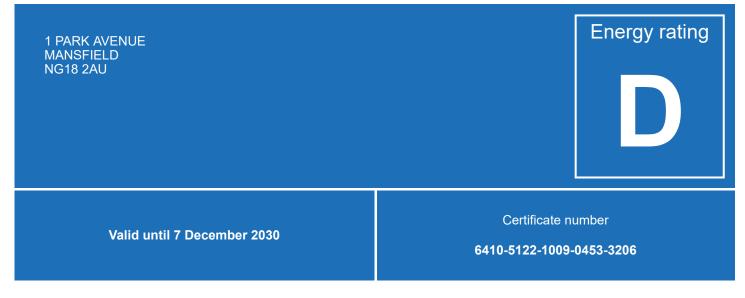

### Energy efficiency rating for this property

This property's current energy rating is D. It has the potential to be C.

See how to improve this property's energy performance.