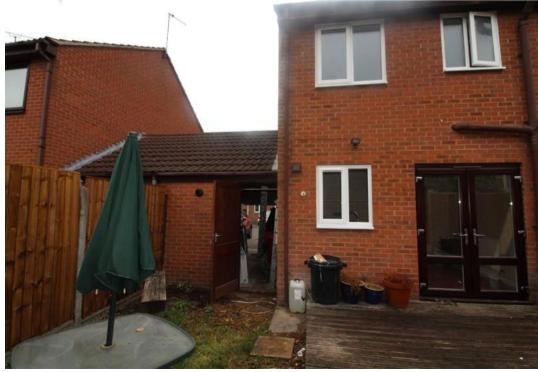

Dining/Kitchen - There is a brand new fully fitted kitchen with white high gloss units and dining area. Patio doors from the kitchen lead into the enclosed rear garden with decked, grass and gravel area and access to the rear of the garage.

There is garage to the property which houses a new boiler, electric and lots of room.

This property will not be on the market for long due to the standard and location.

Unfortunately not pets at the property