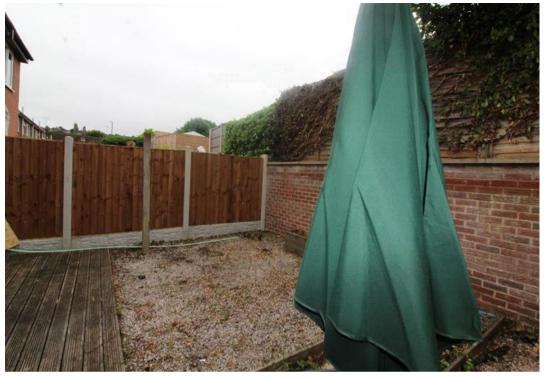

Dining/Kitchen - There is a brand new fully fitted kitchen with white high gloss units and dining area. Patio doors from the kitchen lead into the enclosed rear garden with decked, grass and gravel area and access to the rear of the garage.