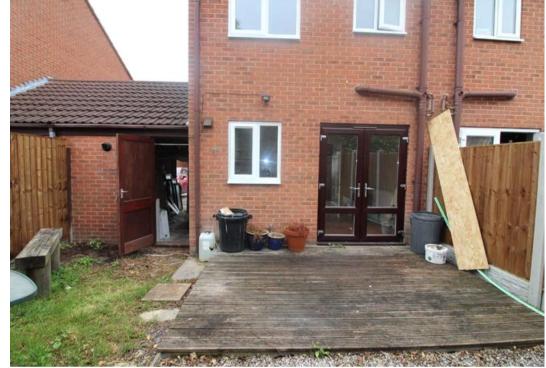

Dining/Kitchen - There is a brand new fully fitted kitchen with white high gloss units and dining area. Patio doors from the kitchen lead into the enclosed rear garden with decked, grass and gravel area and access to the rear of the garage.

There is garage to the property which houses a new boiler, electric and lots of room.

This property will not be on the market for long due to the standard and location.

Unfortunately not pets at the property