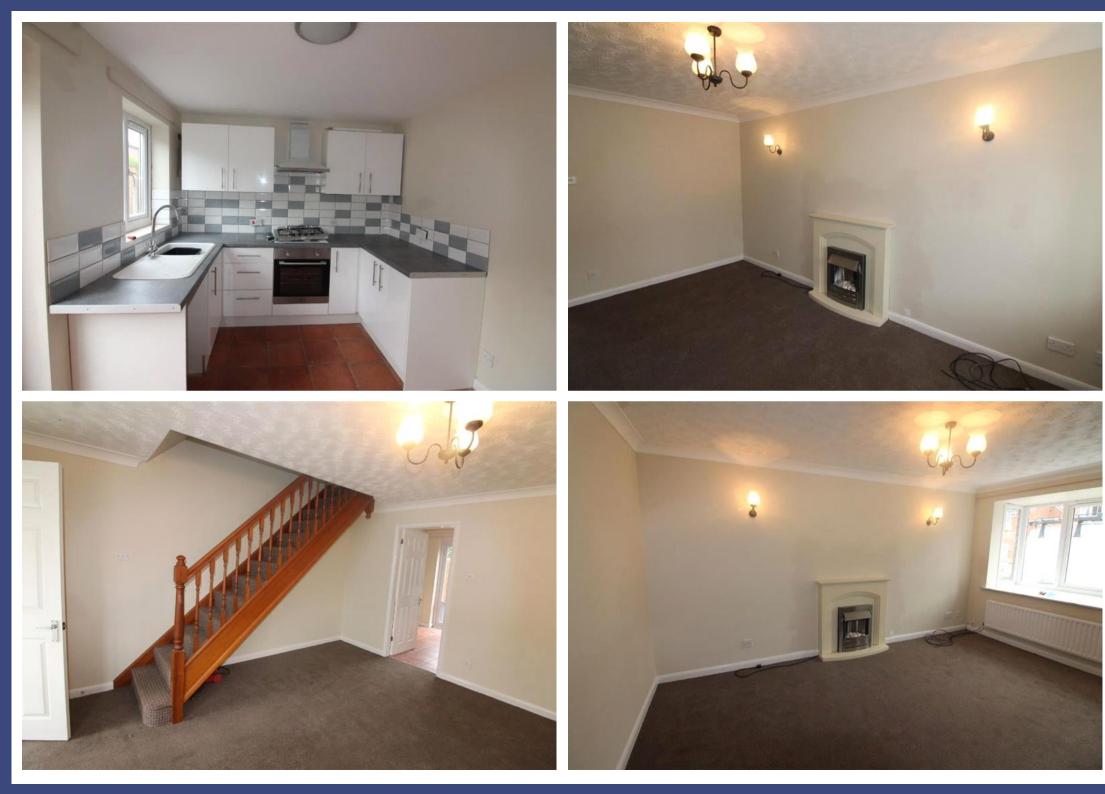

This is a lovely two bedroom semi detached house that has been renovated with new double glazing, kitchen and décor throughout. Would suit a small family or professionals The property comprises of an entrance hall which leads into the lounge with feature fireplace and electric fire, large bay window giving it lots of light. A new carpet has been fitted and has been freshly painted.

Dining/Kitchen - There is a brand new fully fitted kitchen with white high gloss units and dining area. Patio doors from the kitchen lead into the enclosed rear garden with decked, grass and gravel area and access to the rear of the garage.

To the first floor there is a family bathroom with white suite, new electric shower and flooring.

There are two bedrooms, one single bedroom to the rear and the master bedroom is a double with walk in fitted wardrobe and plenty of storage.