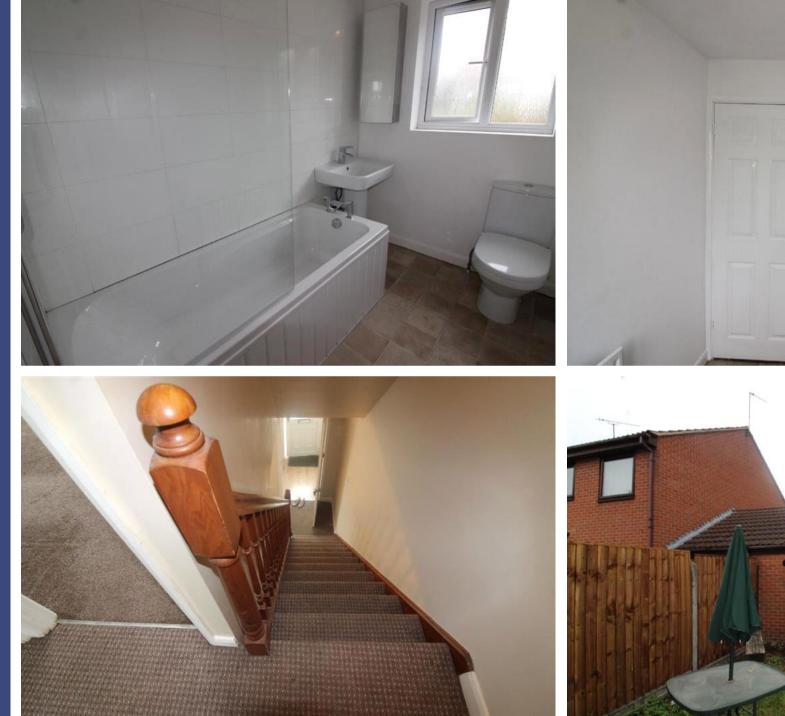

Dining/Kitchen - There is a brand new fully fitted kitchen with white high gloss units and dining area. Patio doors from the kitchen lead into the enclosed rear garden with decked, grass and gravel area and access to the rear of the garage.

To the first floor there is a family bathroom with white suite, new electric shower and flooring.

There are two bedrooms, one single bedroom to the rear and the master bedroom is a double with walk in fitted wardrobe and plenty of storage.

There is garage to the property which houses a new boiler, electric and lots of room.

This property will not be on the market for long due to the standard and location.

Unfortunately not pets at the property