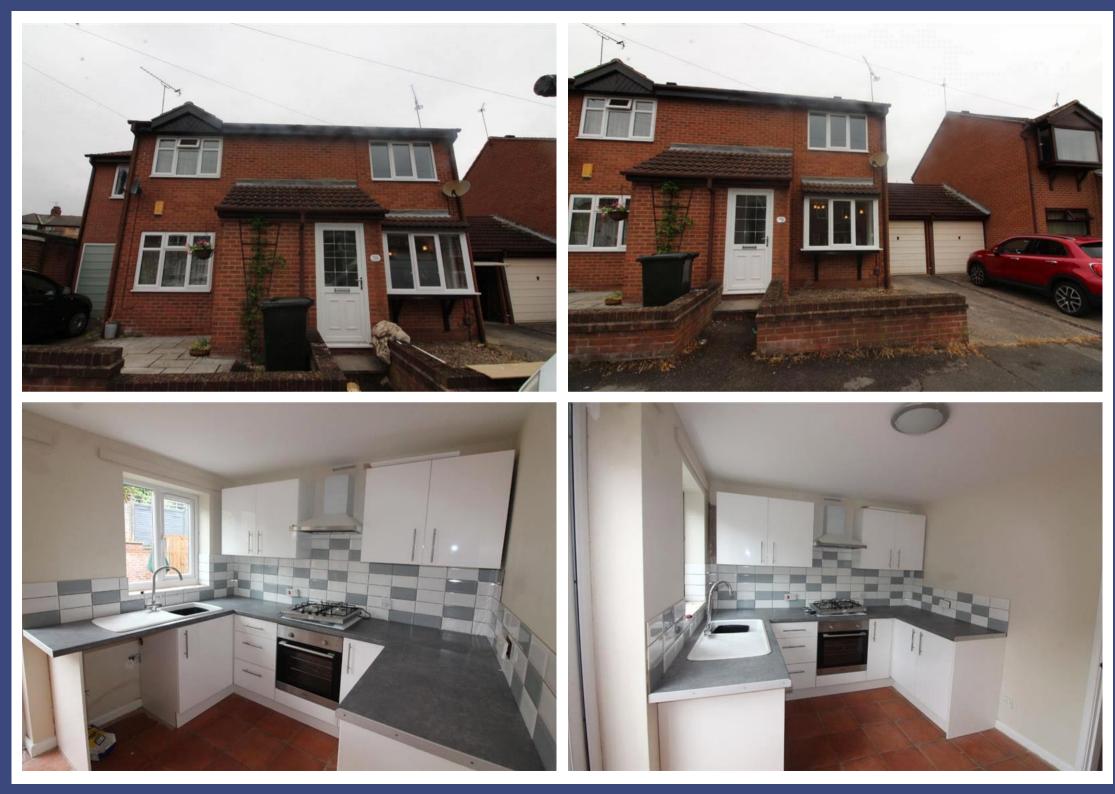

This is a lovely two bedroom semi detached house that has been renovated with new double glazing, kitchen and décor throughout. Would suit a small family or professionals The property comprises of an entrance hall which leads into the lounge with feature fireplace and electric fire, large bay window giving it lots of light. A new carpet has been fitted and has been freshly painted.

Dining/Kitchen - There is a brand new fully fitted kitchen with white high gloss units and dining area. Patio doors from the kitchen lead into the enclosed rear garden with decked, grass and gravel area and access to the rear of the garage.