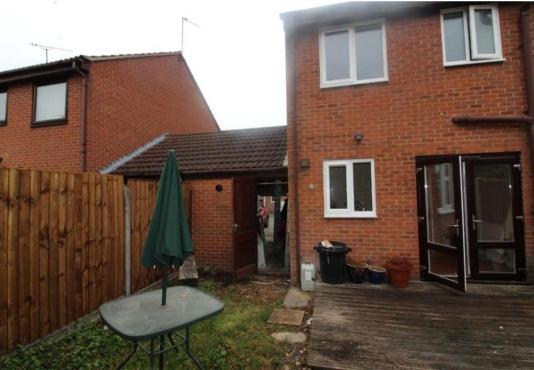

Dining/Kitchen - There is a brand new fully fitted kitchen with white high gloss units and dining area. Patio doors from the kitchen lead into the enclosed rear garden with decked, grass and gravel area and access to the rear of the garage.

There is garage to the property which houses a new boiler, electric and lots of room.

This property will not be on the market for long due to the standard and location.

Unfortunately not pets at the property