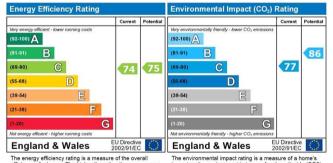

Please call to arrange a viewing.

The energy efficiency rating is a measure of the overall efficiency of a home. The higher the rating the more energy efficient the home is and the lower the fuel bills will be.

The environmental impact rating is a measure of a home's impact on the environment in terms of carbon dioxide (CO2)

Viewing by appointment only JMS Sales & Lettings 32 High Street, Hucknall, Nottingham, Nottinghamshire NG15 7HD Tel: 0115 9680268 Email: enquiries@jmslettings.co.uk Website: www.jmslettings.co.uk