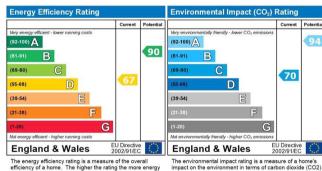

Would suit a single person or a couple

No Pets

Council Tax Band: A (Broxtowe Borough Council)

The energy efficiency rating is a measure of the overall efficiency of a home. The higher the rating the more energy efficient the home is and the lower the fuel bills will be.